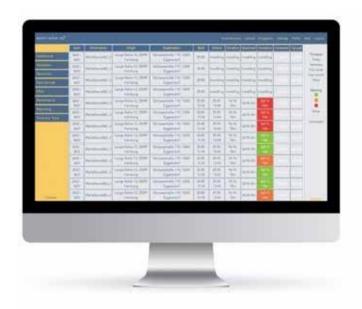

# ITEM LEVEL END-TO-END SUPPLY CHAIN MANAGEMENT

## SIMPLE DATA SETS NEEDED

Order- ,Item- or Freight Numbers

**Status Updates** or Locations

Time stamps

#### WITHOUT EVERTRACKER