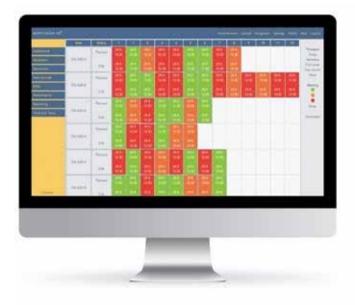

# ITEM LEVEL END-TO-END SUPPLY CHAIN MANAGEMENT

## SIMPLE DATA SETS NEEDED

Order- ,Item- or Freight Numbers

**Status Updates** or Locations

Time stamps

#### WITHOUT EVERTRACKER