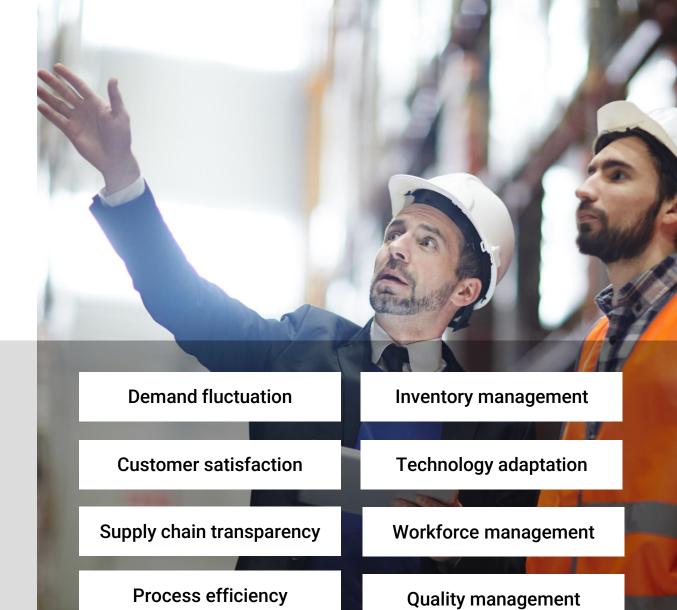

### Chance for improvement Manual handling of goods

As some of the most complex and challenging logistics activities, manual processes such as order picking, sequencing, and replenishment, offer high potential to meet current challenges.

| Key Challenges:                  |     |
|----------------------------------|-----|
| Improve customer satisfaction    | 66% |
| Increase margins per order       | 64% |
| Fulfill more orders in less time | 64% |
| Improve order accuracy           | 62% |
| Reduce IT costs and complexity   | 23% |