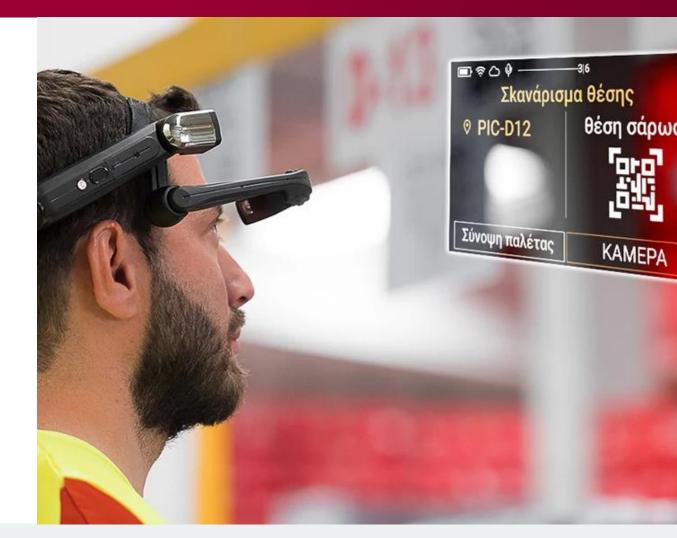

# Coca-Cola HBC aims for 100% accuracy

- Picking information on smart glasses
- Camera used for confirmation
- Integrated into SAP

High employee engagement No extensive installations Decreased hardware costs No warehouse changes needed