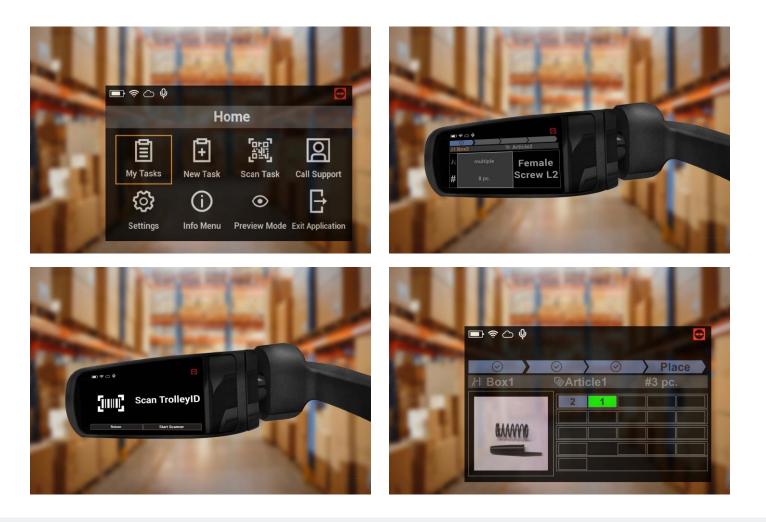

### Meeting your needs our out-of-the-box logistics solution

### PROCESSES

Increased process security
 Various confirmation methods
 Flexible workflow adjustment

### WAREHOUSE

No hardware installations needed
 Offline capabilities

#### WORKFORCE

Hands-free interaction ✓ Intuitive and personalized usage ✓ Secure login ✓

### BACKEND

Standard connections to WMS 
</k>