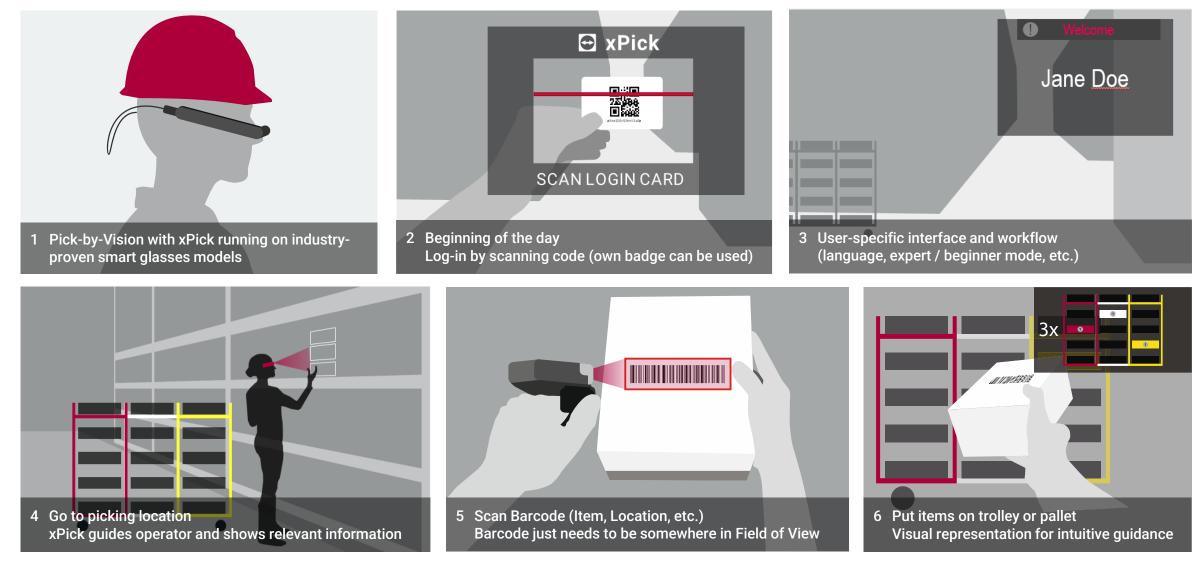

# Support for every step of the way

# Forget complex instructions

### **Use visual information**

### Easy step-by-step solution