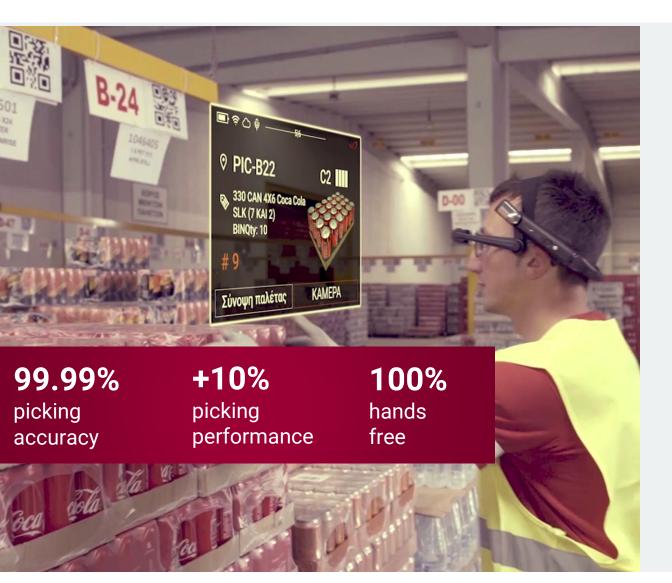

# Coca-Cola HBC aims for 100% accuracy

- Picking information on smart glasses
- Camera used for confirmation
- Integrated into SAP

High employee engagement No extensive installations Decreased hardware costs No warehouse changes needed