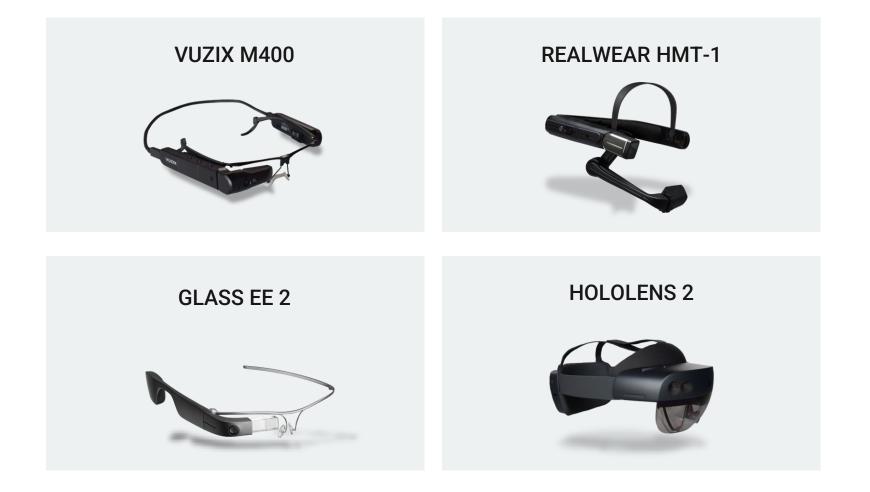

## More Ergonomic with Smart Glasses

Hands-free, mobile and visual information access