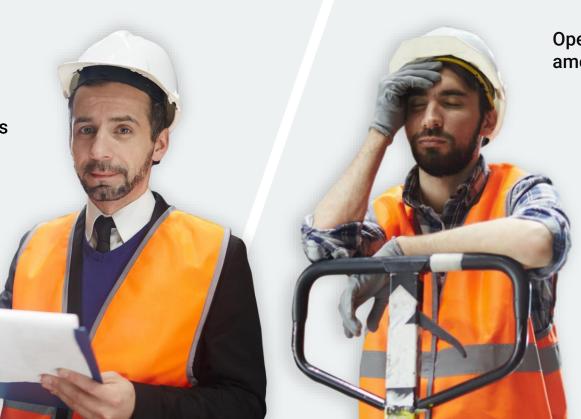

### Chance for improvement Manual handling of goods

As some of the most complex and challenging logistics activities, manual processes such as order picking, sequencing, and replenishment, offer high potential to meet current challenges.

#### WORKFORCE

Operators have to process a large amount of information

Bulky devices occupy hands, paper lists get lost or are not updated automatically

Physical discomfort, repetitive tasks, outdated technology

Strenuous training times and lack of guidance when onboarding