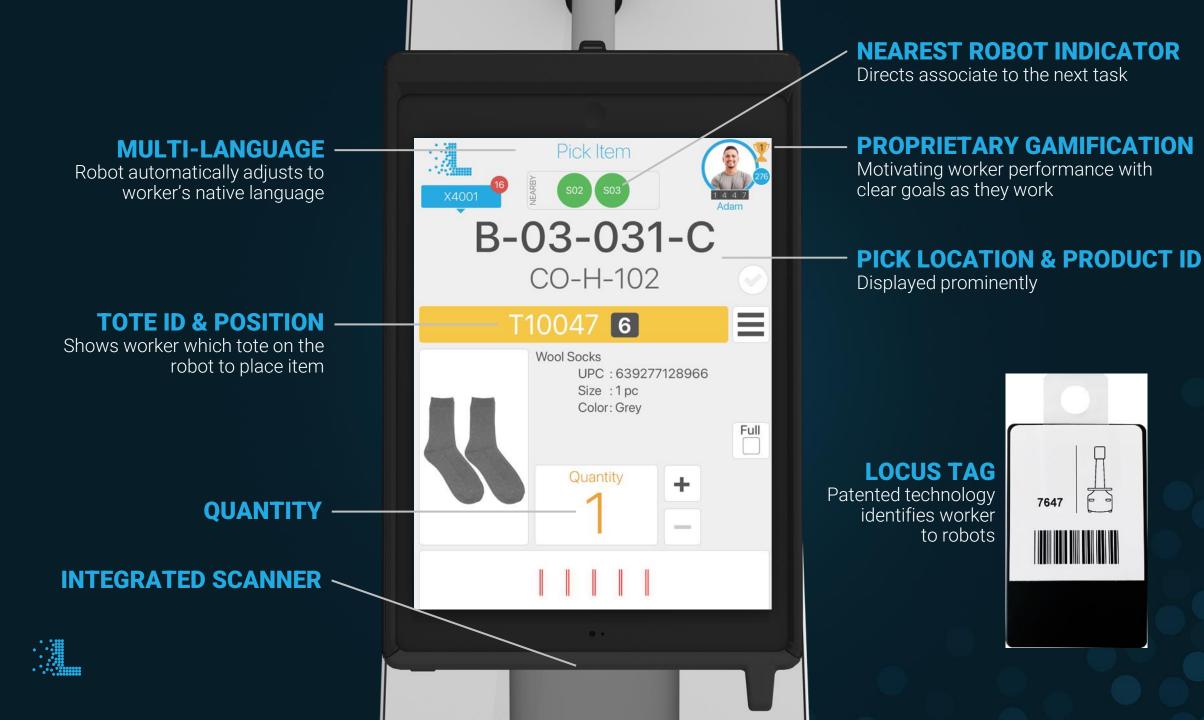

#### PICKING

- Eaches, innerpacks and cases
- No sortation required
- Fast associate training
- Gamification