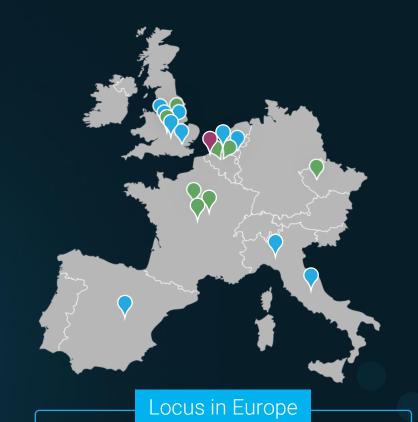

## **#1 CHOICE OF GLOBAL BRANDS**

64 customers & 162 sites under contract

- land & expand strategy and high retention drive growth.

- >1300 Bots
- 19 Sites contracted
- 7 Countries
- HQ in Amsterdam

bank

🖗 shipmonk QUIET W whiplash