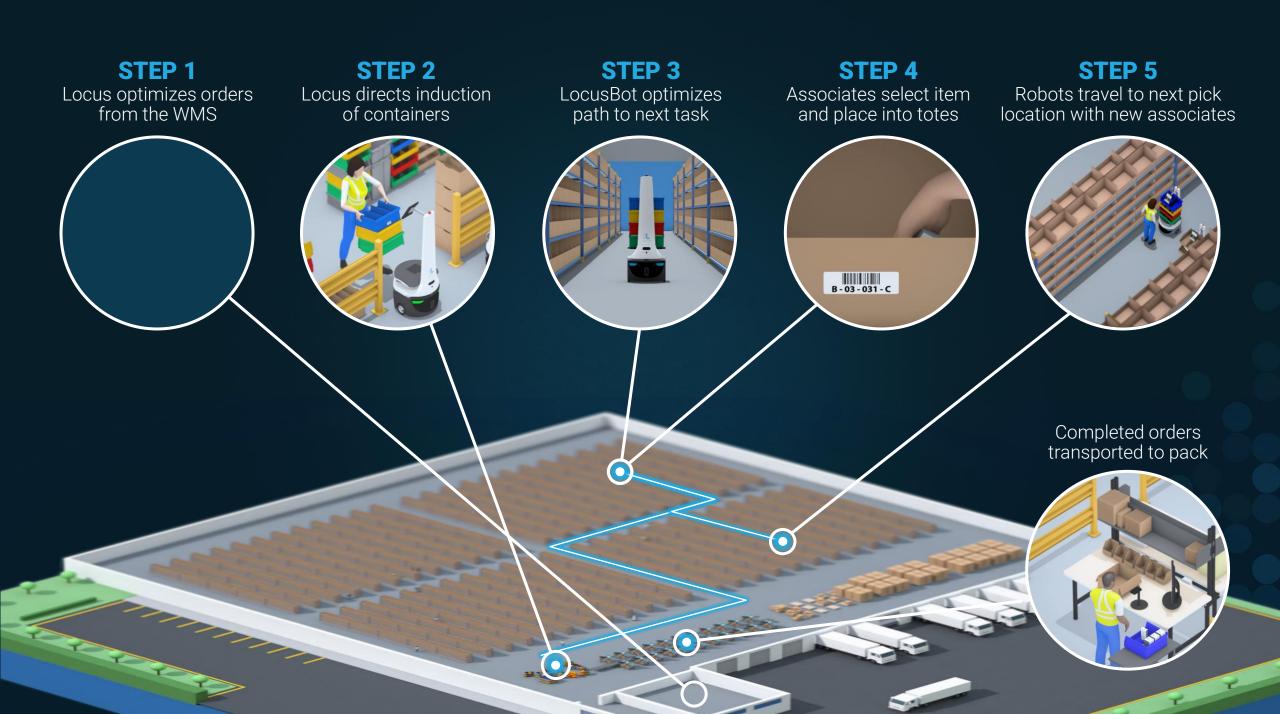

# THE MULTI-BOT-SOLUTION BY LOCUS

### COMPREHENSIVE ROBOTICS-ENABLED WAREHOUSE EXECUTION PLATFORM

#### INDUCTION —

- Order optimization
- Picking / Putaway
- Dynamic container assignment
- Label printing
- Flexible locations

#### PACKING

- Drop-off at packing stations
- Pick to outbound carton to eliminate packout steps
- Handoff to conveyor or pack station

LOCUS WORKFLOW

**OPTIMIZATION** 

#### **PUTAWAY**

- Interleaved workflows
- Avoid stockouts
- Replenishment
- Returns

#### **ACTIONABLE INTELLIGENCE**

- Real-time dashboards
- Historical reporting
- Warehouse command center

#### PICKING

- Eaches, innerpacks and cases
- No sortation required
- Fast associate training
- Gamification