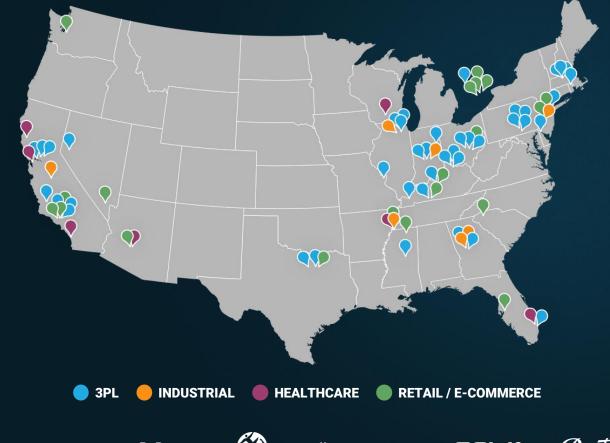

## **#1 CHOICE OF GLOBAL BRANDS**

64 customers & 162 sites under contract

- land & expand strategy and high retention drive growth.

- >1300 Bots
- 19 Sites contracted
- 7 Countries
- HQ in Amsterdam

bank

🖗 shipmonk QUIET W whiplash