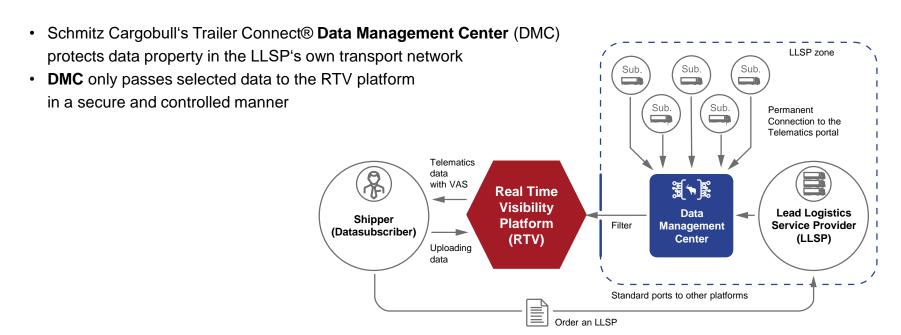

Supply Chain Visibility als initialer Schritt für Transparenz und Steuerung von integrierten Real-time Supply Chains. In: Industrie 4.0 Management 05/2020, S. 63-66.



## Full transparency in the logistics processes

Trailer data from (e.g.):













**Trailer Position (ETA)** 



Realtime information about loads in transit comes from the trailer! Not from a platform!



## **Actual situation: The shipper initiates the process**

#### RTV platform determines data exchange

- Structure comparable to social networks
- LLSP connects to RTV platform
- Its subcontractors are on an equal footing with it
- Its network is completely open for shippers





### Our approach: The transporter controls the data

#### LLSP uses its own neutral consolidation platform - Networks are not disclosed





# DMC key role as neutral connectivity layer

#### **Data enabled solutions**



© Schmitz Cargobull Data Sources



## The advantages of the Data Management Center







Presented by Søren Danielsen



Position

## Full transparency in the logistical processes



Realtime information about loads in transit comes from the trailer! Not a platform!

external criteria, driving & rest

times

© Schmitz Cargobull 02.11.2021

For all in the supply

Transport documents

chain