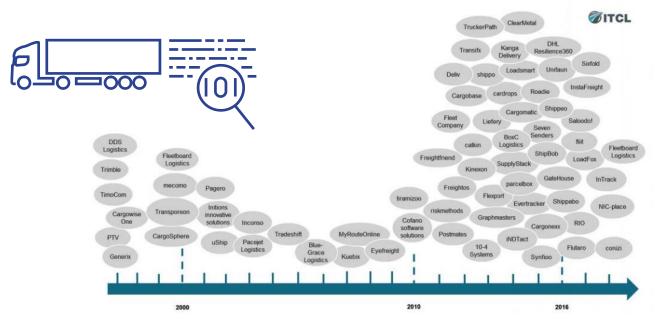

# Market Trend: Growing demand for supply chain visibility

Investment in logistics start-ups offering

Platformspecific business models worldwide

58 Mio 2017 2018 73 Mio US-Dollar

Quelle: Oliver Wyman; Managementberatung (2019)

Investments in logistics start-ups in the DACH-Region

- Investment in digital logistics solutions are booming
- Logistics data has become increasingly relevant.

 The trailer is the central unit for delivering resillient and relevant data when monitoring the processes and the conditions of load.