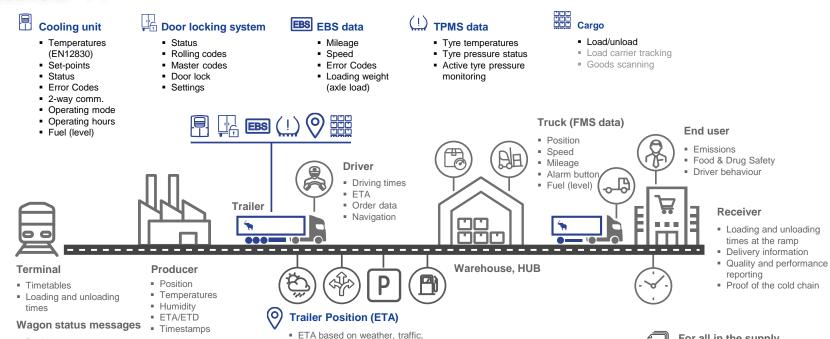

## Full transparency in the logistics processes

Trailer data from (e.g.):

**Trailer Position (ETA)** 

Realtime information about loads in transit comes from the trailer! Not from a platform!

## Full transparency in the logistical processes

Realtime information about loads in transit comes from the trailer! Not a platform!

external criteria, driving & rest

times

© Schmitz Cargobull 02.11.2021

For all in the supply