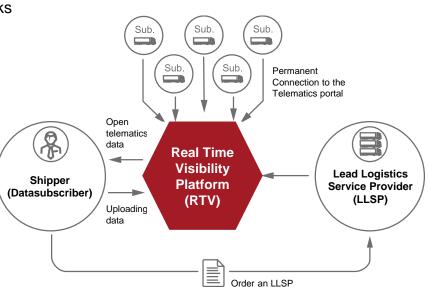

## **Actual situation: The shipper initiates the process**

#### RTV platform determines data exchange

- Structure comparable to social networks
- LLSP connects to RTV platform
- Its subcontractors are on an equal footing with it
- Its network is completely open for shippers

### Our approach: The transporter controls the data

#### LLSP uses its own neutral consolidation platform - Networks are not disclosed

# DMC key role as neutral connectivity layer