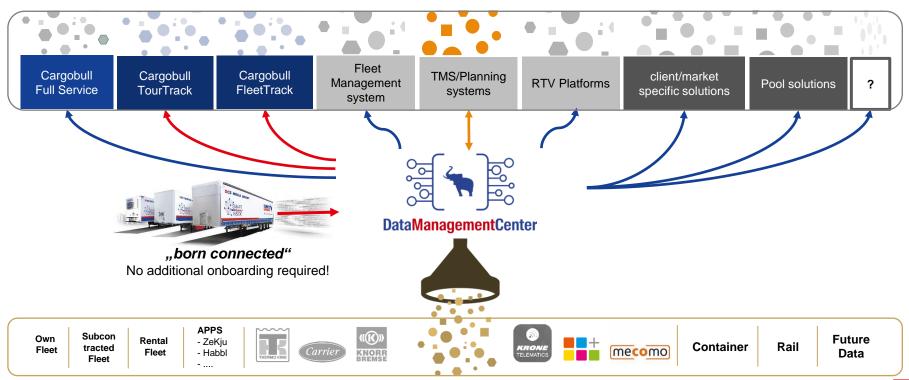

tegrierten Real-time Supply Chains. In: Industrie 4.0 Management 05/2020, S. 63-66.



## Full transparency in the logistics processes

Trailer data from (e.g.):













**Trailer Position (ETA)** 



Realtime information about loads in transit comes from the trailer! Not from a platform!



## **Actual situation: The shipper initiates the process**

#### RTV platform determines data exchange

- Structure comparable to social networks
- LLSP connects to RTV platform
- Its subcontractors are on an equal footing with it
- Its network is completely open for shippers





### Our approach: The transporter controls the data

#### LLSP uses its own neutral consolidation platform - Networks are not disclosed





# DMC key role as neutral connectivity layer

#### **Data enabled solutions**



© Schmitz Cargobull Data Sources



## The advantages of the Data Management Center







Presented by Søren Danielsen



Position

## Full transparency in the logistical processes



Realtime information about loads in transit comes from the trailer! Not a platform!

external criteria, driving & rest

times

© Schmitz Cargobull 02.11.2021

For all in the supply

Transport documents

chain