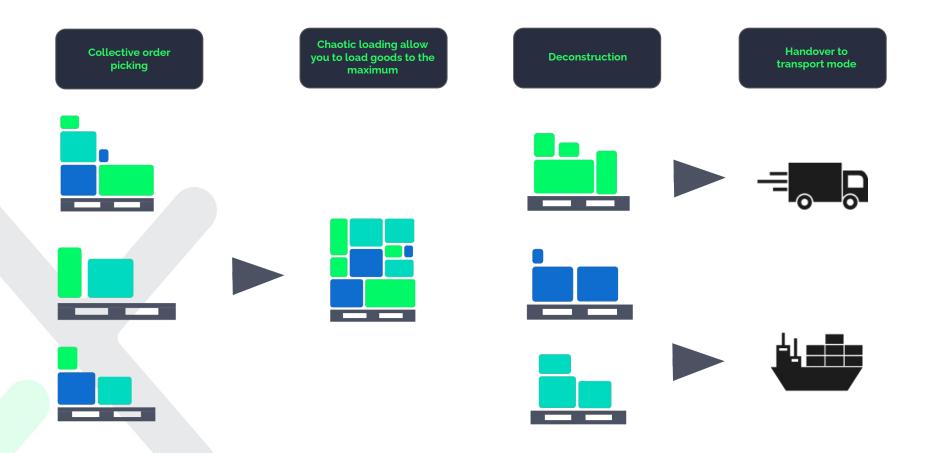

### **Chaotic Loading - Cross docking**

#### Spot the ITEM

Get visibility on item level of shipments. This opens up the dynamics and agility required for e-commerce types of flows. No workarounds! No huge IT changes needed! Forecast delivery times down to the minute.