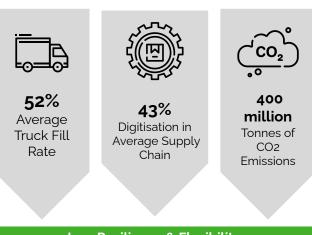

### **5** Challenges in the Logistics Industry

- 1. **Insufficient computerisation** that result in costly manual processes, missed opportunities to implement new ideas and unexploited data
- 2. **Underutilisation of assets** due to low level of shipment consolidation and idle return trips, Increased CO2 Emissions
- 3. **Traditional practices**, such as linear shipment chains or indivisible pallets that offer little room for optimisation
- 4. **Low resilience** during periods of disruption, transport restrictions and emergency
- 5. Lack of collaboration between service providers due to a distrust and high competition in the industry

#### High Fragmentation & Low Transparency

Low Resilience & Flexibility