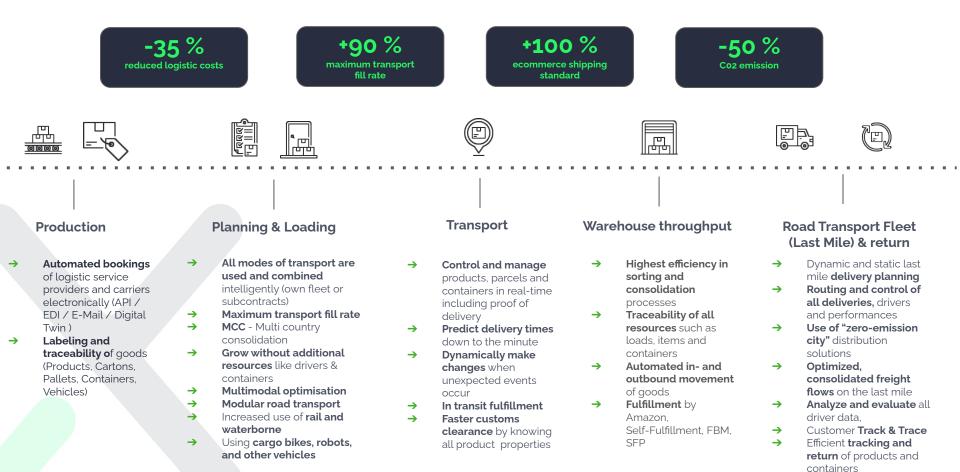

# -50% CO2

Your company-specific targets for reducing emissions are achieved more quickly.

+90%

Increase your transport fill rates based on existing resources and capactities to the maximum.

Reduce transport costs by filling loads to the maximum.

### MIXMOVE's solution has significant impact

- Up to 165% increase in fill rate
- Up to 50% reduction in carbon footprint
- Up to 35% reduction in logistics costs
- Up tp 30% reduction in freight charges
- Up to 25% increase in forecasting accuracy
- Up to 20% reduction in inventory cost
- Up to 10% reduction of the workforce
- Increased customer satisfaction

- Up to 137% increase in productivity
- Up to 50% reduction in hub space
- Up to 90% reduction in emergency hiring

- Up to 15% reduction in distances travelled
- Up to 167% increase in truck fill rates
- Up to 50% reduction in carbon footprint
- Increased management capabilities
- Increased margins
- Increased customer satisfaction