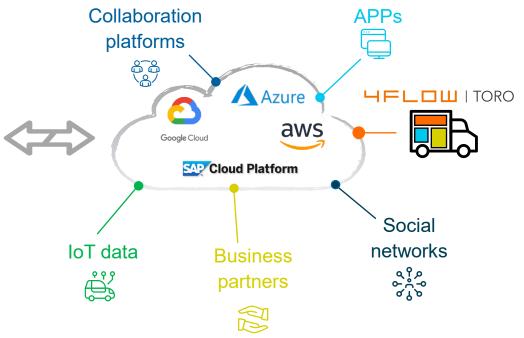

#### 4flow TORO as the next generation of MRP solutions – MRP X.0

Non-realization of cost saving potentials is a major pain point

### Tackle the challenges on the market with the out-of-the-box solution

#### 4flow TORO as enabler