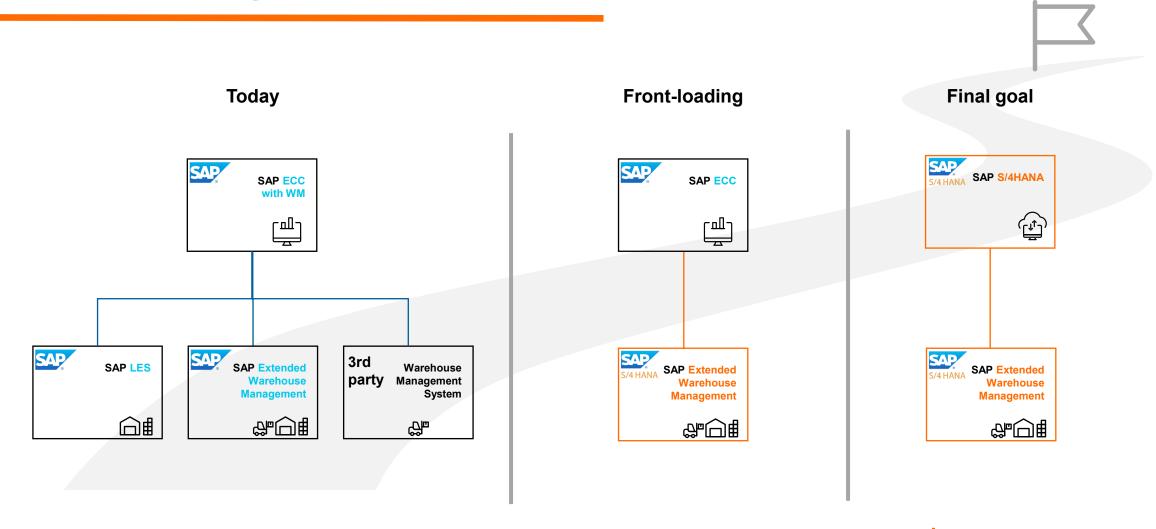

### **History**

### Front-loading with decentral S/4HANA EWM

## Front-loading – What's in it for you?

- Mitigate risks
  - > Business critical process warehousing already on S/4HANA
  - Gain experience with the new SAP S/4 Basis and HANA database technology to secure operations
- Leverage supply chain innovations
  - Connect your supply chain by using APIs
  - > On-the-fly optimization with side-by-side technology e.g. SAP WH insights cloud solution
  - > Integrate **cross-supplier** robotics