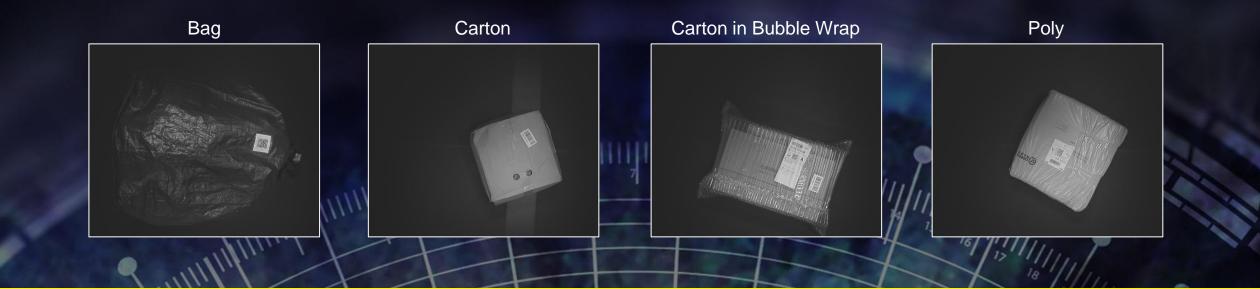

### **Item Detect/Classify**

How can we identify different type of items on a conveyor?

Deep Learning is able to cover the unlimited variety by categorization

#### **Application Examples – Item Detect**

Even works on Pouch or Bag Sorters with confusing backgrounds

Occupied or Unoccupied