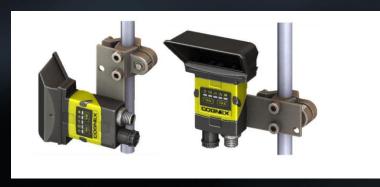

# Image-based barcode reading with Cognex

READ-RATE

**NO MOVING PARTS** MTBF > 200.000 hrs

**IMAGE FEEDBACK** 

- Reads multiple symbologies
- Reads under foil
- Reads up to 2m height with only 600mm Working distance
- Reads in motion up to 1.5m/s 5,4km/h

No need for an encoder so can be deployed on a conveyor, forklift, AGV...