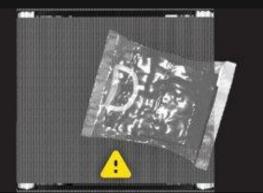

# Image-based barcode reading with Cognex

READ-RATE

**NO MOVING PARTS** MTBF > 200.000 hrs

**IMAGE FEEDBACK** 

- Reads multiple symbologies
- Reads under foil
- Reads up to 2m height with only 600mm Working distance
- Reads in motion up to 1.5m/s 5,4km/h

## What are your biggest challenges for zone routing?

- Tight installation space?
- Worn out codes read rate drops?
- No read image feedback not available with laser?
- Monitoring the consistent code quality on totes/parcels?
- Extrem angles?