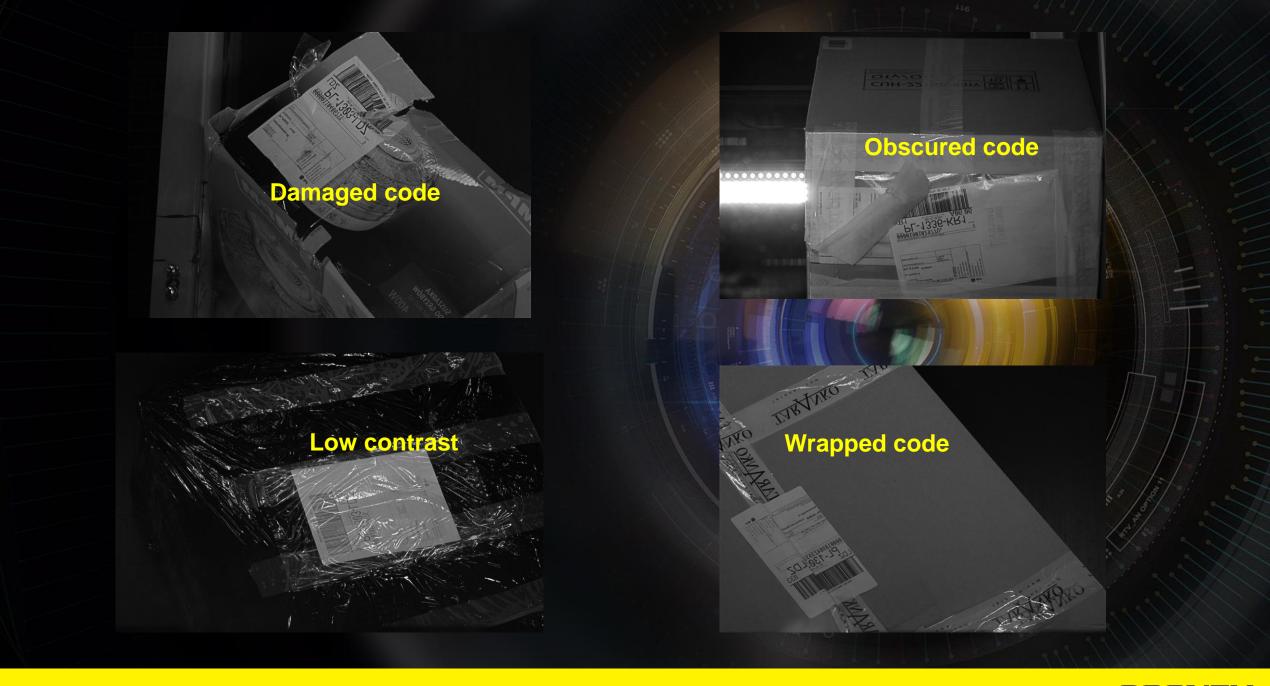

## What are your biggest challenges for zone routing?

- Tight installation space?
- Worn out codes read rate drops?
- No read image feedback not available with laser?
- Monitoring the consistent code quality on totes/parcels?
- Extrem angles?

## **Zone routing Solution**

- Compact sizing to fit into your applications
- Power of algorithm
- Easy installation
- Image feedback and Code quality metric for predictive maintence

**Item Detection on Crossbelt/Conveyer** 