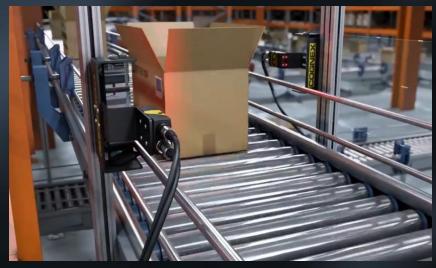

### **Item Detect – Empty Tote**

Detection of Items and Leftovers of totes

Inspection of breaks and damages

**Handheld Barcode Scanner** 

**Cognex Fixed Mount Barcode Reader** 