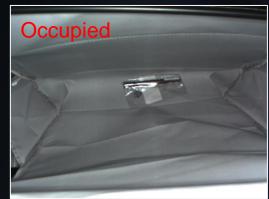

#### **Application Examples – Item Detect**

Even works on Pouch or Bag Sorters with confusing backgrounds

Occupied or Unoccupied

### **Item Detect – Empty Tote**

Detection of Items and Leftovers of totes

Inspection of breaks and damages

**Handheld Barcode Scanner** 

**Cognex Fixed Mount Barcode Reader** 