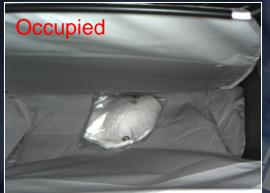

#### **Application Examples – Item Detect**

Even works on Pouch or Bag Sorters with confusing backgrounds

Occupied or Unoccupied