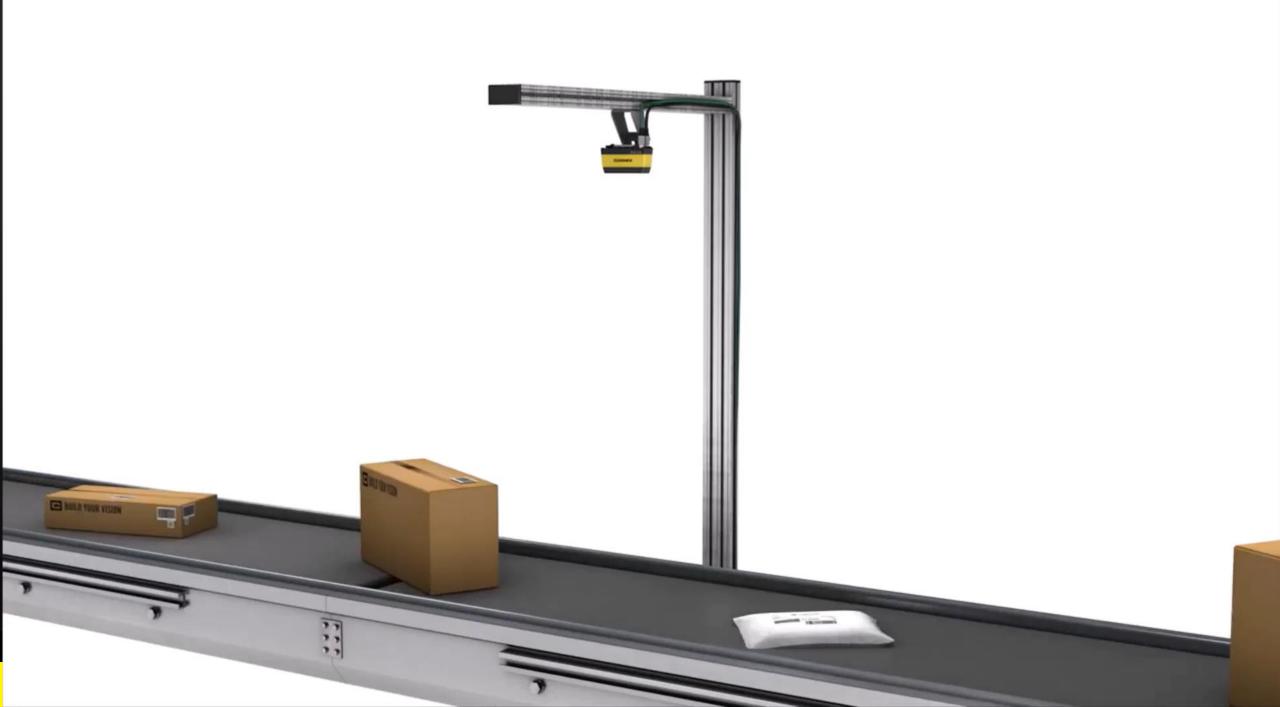

# Image-based barcode reading with Cognex

READ-RATE

**NO MOVING PARTS** MTBF > 200.000 hrs

**IMAGE FEEDBACK** 

- Reads multiple symbologies
- Reads under foil
- Reads up to 2m height with only 600mm Working distance
- Reads in motion up to 1.5m/s 5,4km/h

No need for an encoder so can be deployed on a conveyor, forklift, AGV...