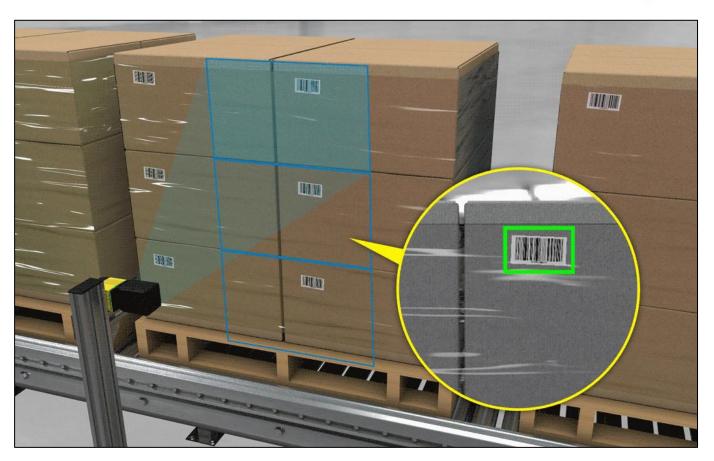

## What are your biggest challenges for zone routing?

- Tight installation space?
- Worn out codes read rate drops?
- No read image feedback not available with laser?
- Monitoring the consistent code quality on totes/parcels?
- Extrem angles?

## **Zone routing Solution**

- Compact sizing to fit into your applications
- Power of algorithm
- Easy installation
- Image feedback and Code quality metric for predictive maintence

**Item Detection on Crossbelt/Conveyer** 