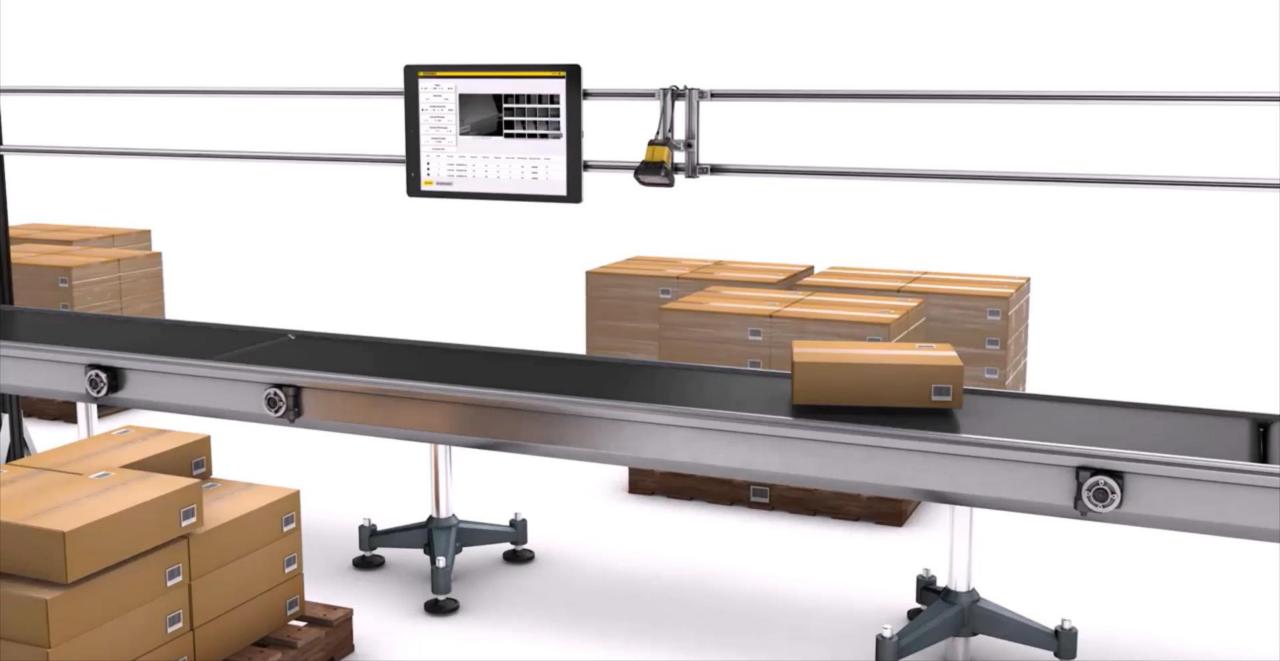

## **Zone routing Solution**

- Compact sizing to fit into your applications
- Power of algorithm
- Easy installation
- Image feedback and Code quality metric for predictive maintence

**Item Detection on Crossbelt/Conveyer** 

**Installation < 15 Minutes Image Feedback Automated Verification** 

COGNEX 3D-A1000 Item Detect System - ThreeBodyProblemA 3D|2D **Carrier Status Carrier Location** 1319

Monitor system health

**Optimize Alignment** 