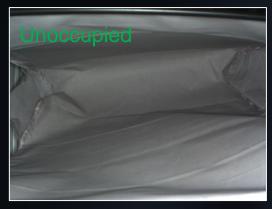

#### **Application Examples – Item Detect**

Even works on Pouch or Bag Sorters with confusing backgrounds

Occupied or Unoccupied

### **Item Detect – Empty Tote**

Detection of Items and Leftovers of totes

Inspection of breaks and damages

**Handheld Barcode Scanner** 

**Cognex Fixed Mount Barcode Reader** 