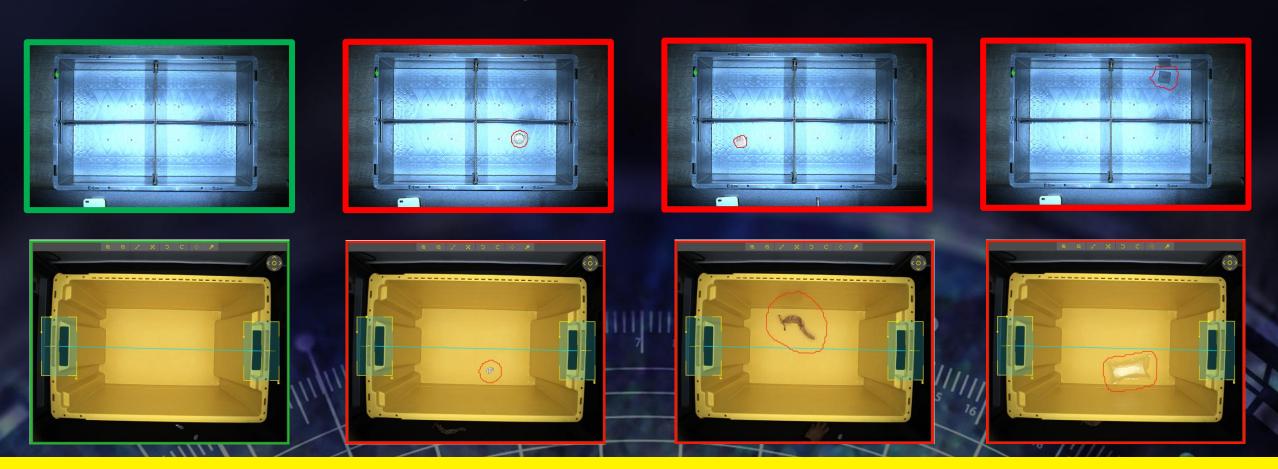

### **Item Detect – Empty Tote**

Detection of Items and Leftovers of totes

Inspection of breaks and damages

**Handheld Barcode Scanner** 

**Cognex Fixed Mount Barcode Reader** 