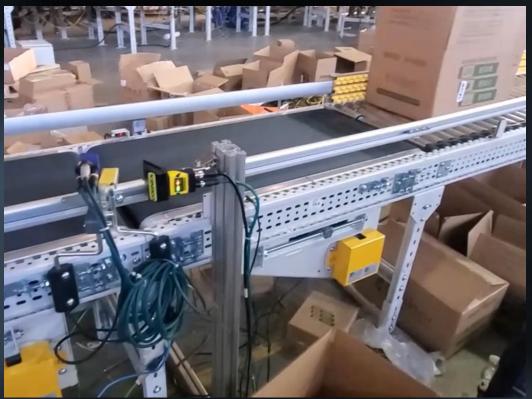

## **Zone routing Solution**

- Compact sizing to fit into your applications
- Power of algorithm
- Easy installation
- Image feedback and Code quality metric for predictive maintence

**Item Detection on Crossbelt/Conveyer** 

### **Item Detect – Empty Tote**

Detection of Items and Leftovers of totes

Inspection of breaks and damages

**Handheld Barcode Scanner** 

**Cognex Fixed Mount Barcode Reader** 