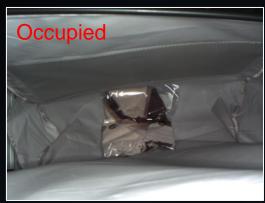

#### **Application Examples – Item Detect**

Even works on Pouch or Bag Sorters with confusing backgrounds

Occupied or Unoccupied

### **Item Detect – Empty Tote**

Detection of Items and Leftovers of totes

Inspection of breaks and damages

**Handheld Barcode Scanner** 

**Cognex Fixed Mount Barcode Reader** 