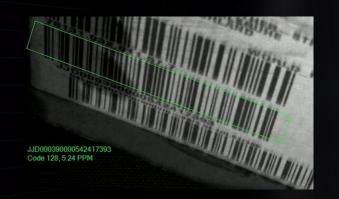

# Image-based barcode reading with Cognex

READ-RATE

**NO MOVING PARTS** MTBF > 200.000 hrs

**IMAGE FEEDBACK** 

- Reads multiple symbologies
- Reads under foil
- Reads up to 2m height with only 600mm Working distance
- Reads in motion up to 1.5m/s 5,4km/h