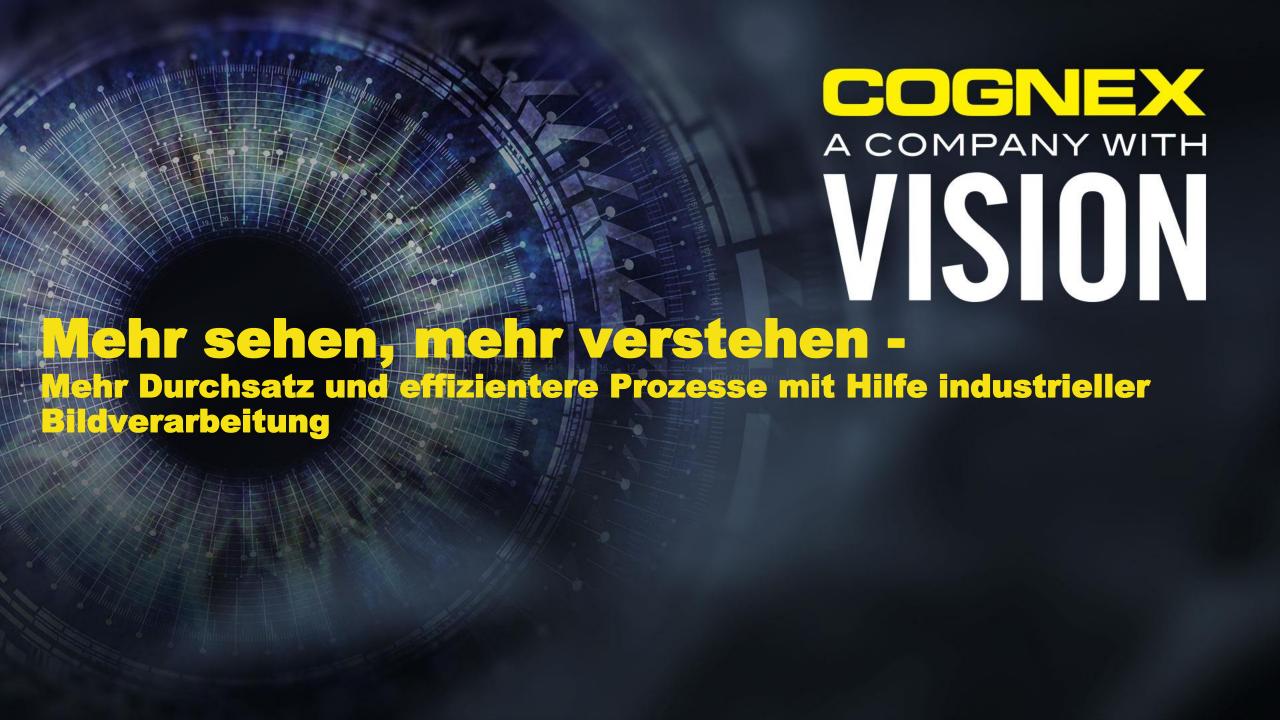

# Image-based barcode reading with Cognex

READ-RATE

**NO MOVING PARTS** MTBF > 200.000 hrs

**IMAGE FEEDBACK** 

- Reads multiple symbologies
- Reads under foil
- Reads up to 2m height with only 600mm Working distance
- Reads in motion up to 1.5m/s 5,4km/h