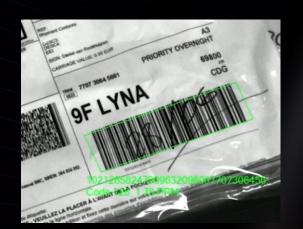

# Image-based barcode reading with Cognex

READ-RATE

**NO MOVING PARTS** MTBF > 200.000 hrs

**IMAGE FEEDBACK** 

- Reads multiple symbologies
- Reads under foil
- Reads up to 2m height with only 600mm Working distance
- Reads in motion up to 1.5m/s 5,4km/h