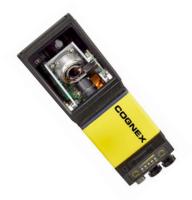

# Image-based barcode reading with Cognex

READ-RATE

**NO MOVING PARTS** MTBF > 200.000 hrs

**IMAGE FEEDBACK** 

- Reads multiple symbologies
- Reads under foil
- Reads up to 2m height with only 600mm Working distance
- Reads in motion up to 1.5m/s 5,4km/h

No need for an encoder so can be deployed on a conveyor, forklift, AGV...