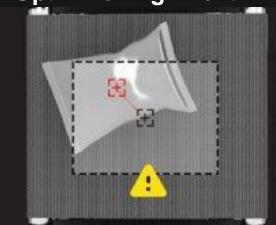

### **Item Detect/Classify**

How can we identify different type of items on a conveyor?

Deep Learning is able to cover the unlimited variety by categorization

#### **Application Examples – Item Detect**

Even works on Pouch or Bag Sorters with confusing backgrounds

Occupied or Unoccupied