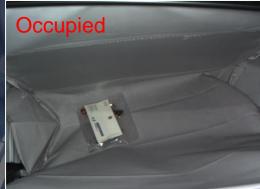

#### **Application Examples – Item Detect**

Even works on Pouch or Bag Sorters with confusing backgrounds

Occupied or Unoccupied