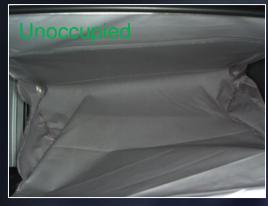

#### **Application Examples – Item Detect**

Even works on Pouch or Bag Sorters with confusing backgrounds

Occupied or Unoccupied

### **Item Detect – Empty Tote**

Detection of Items and Leftovers of totes

Inspection of breaks and damages

**Handheld Barcode Scanner** 

**Cognex Fixed Mount Barcode Reader** 