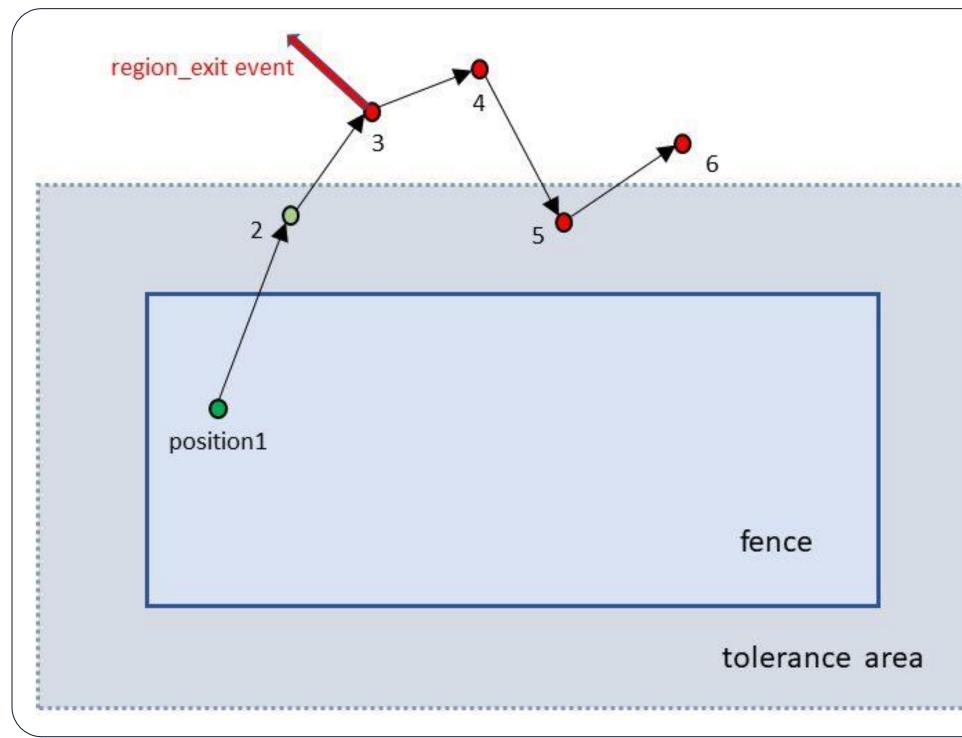

# spatial events

Standardized computation, to cope with hysteresis of locating systems