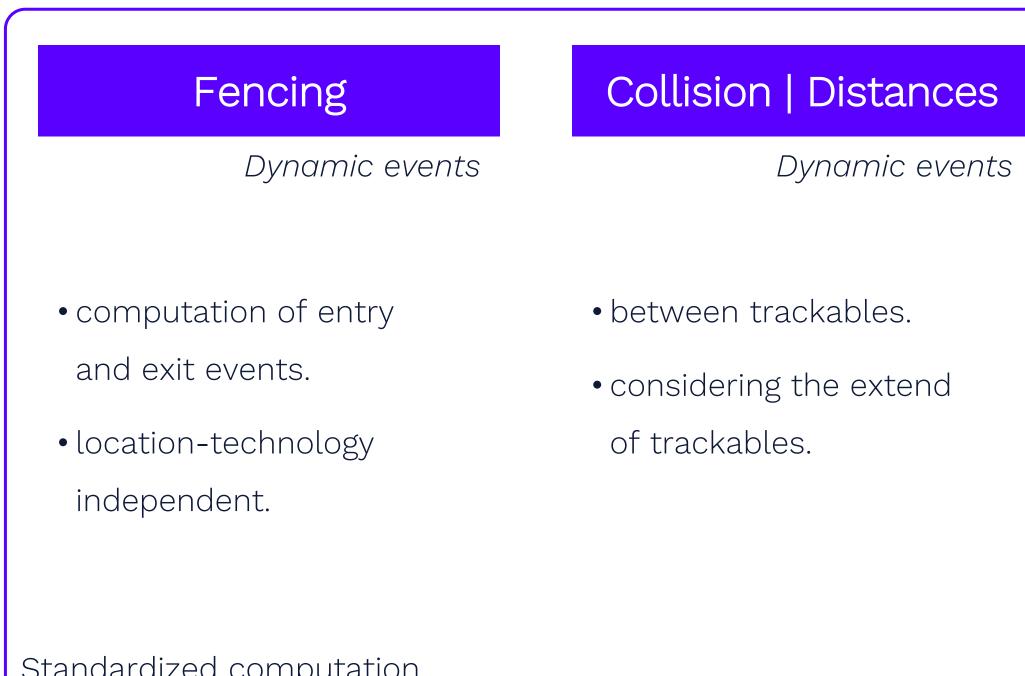

### **Geo-Fencing**

**Collision Detection** 

# spatial events

Standardized computation, to cope with hysteresis of locating systems