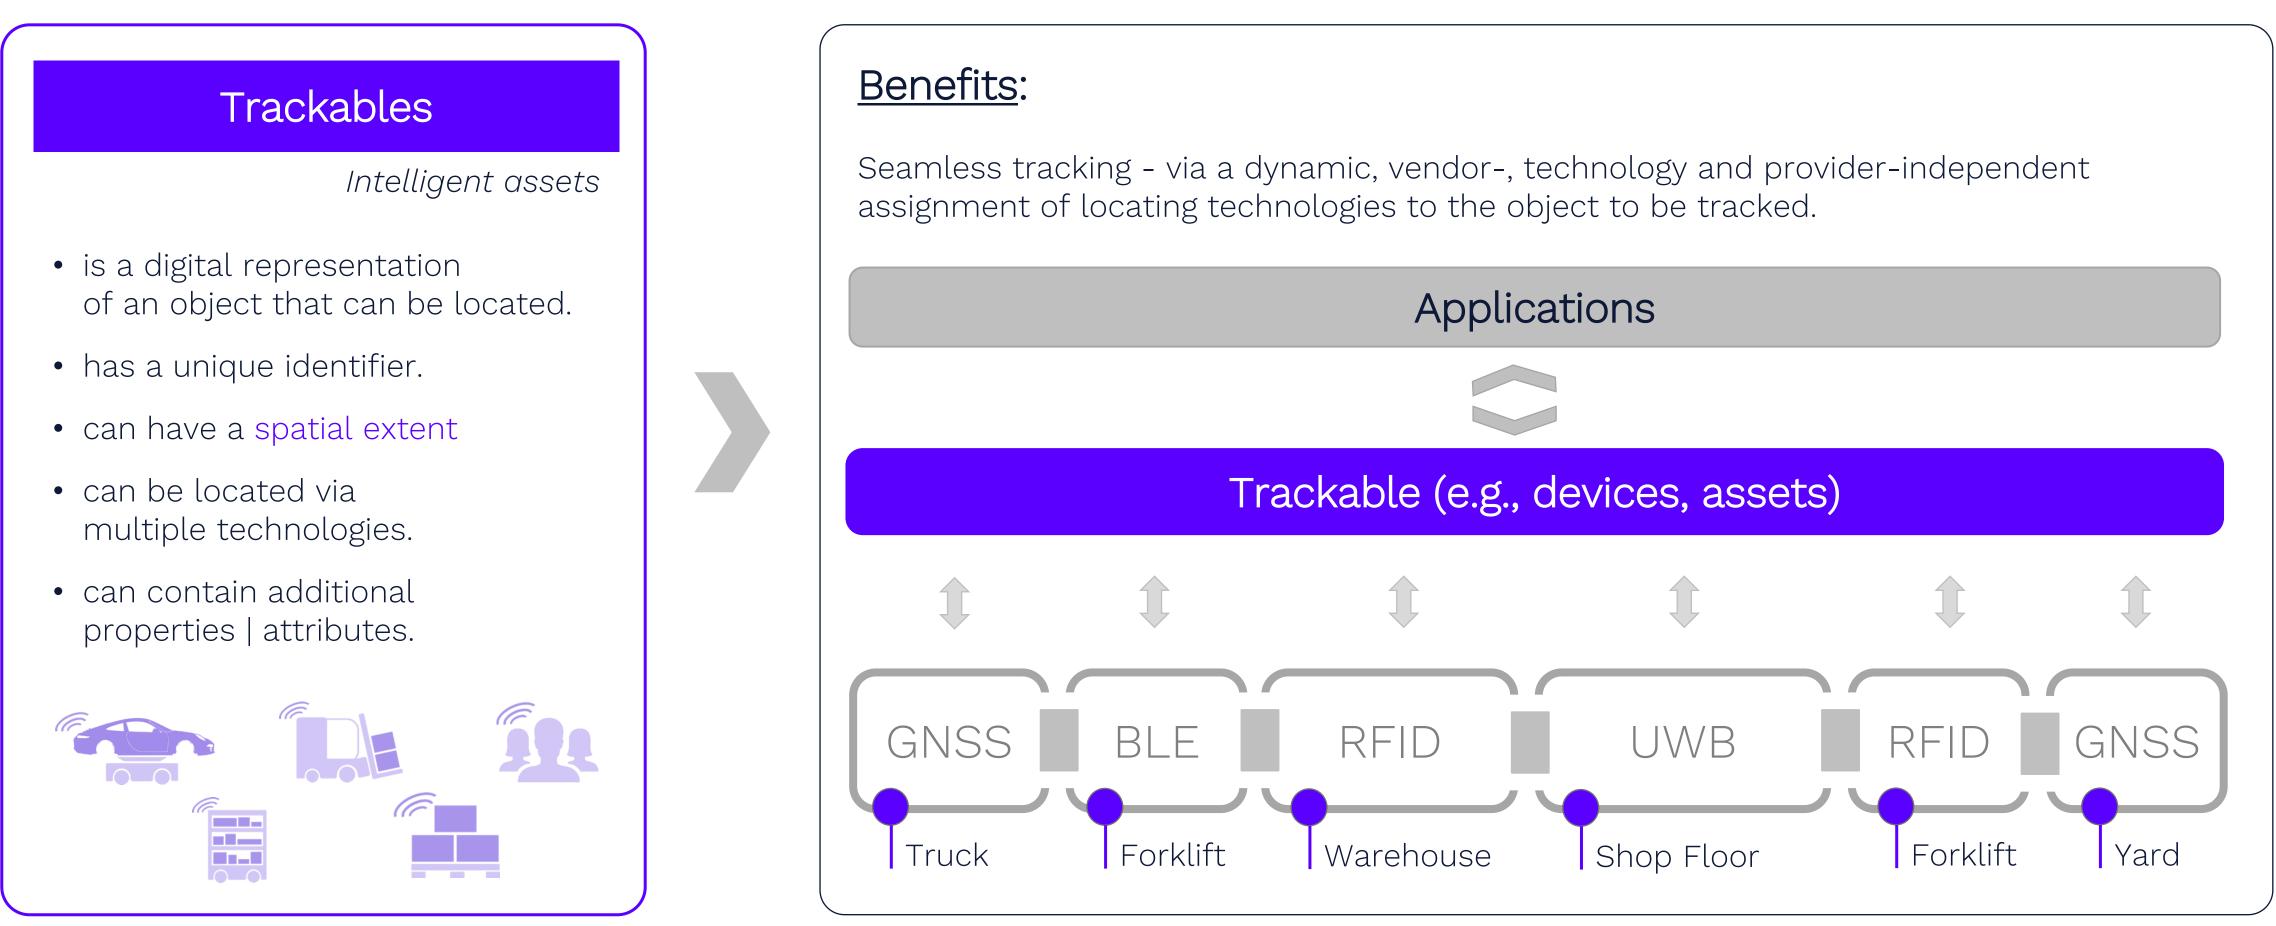

# Trackables

# Trackables

Seamless tracking – across technologies and vendors – indoor and outdoor