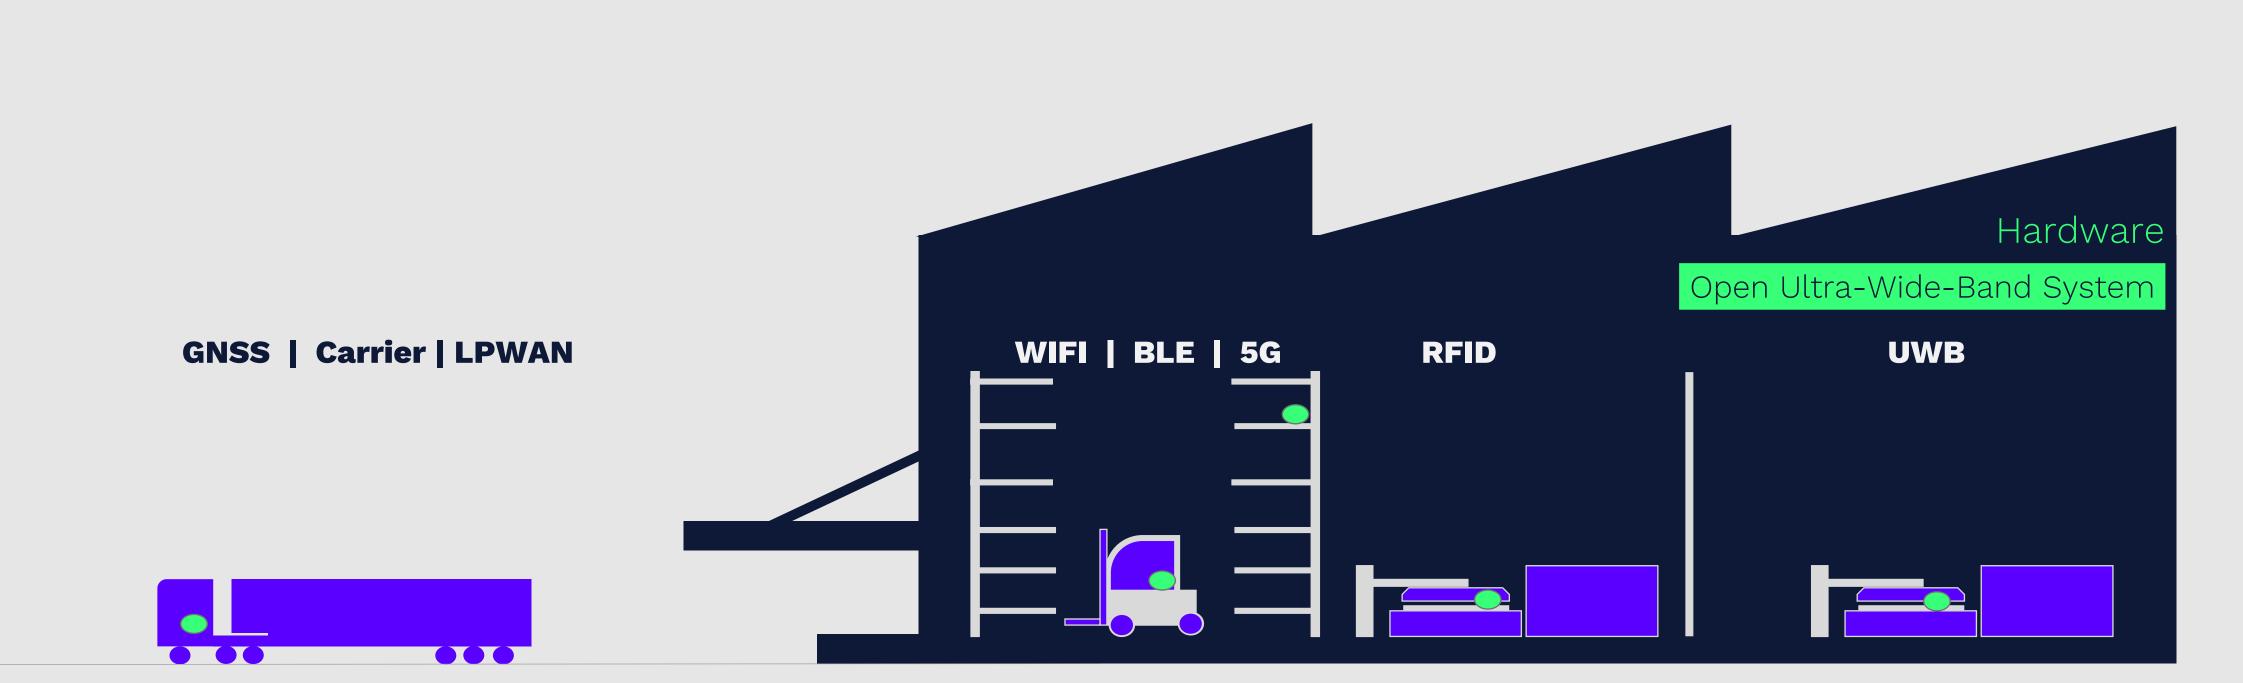

# Locating technologies

| GNSS |
|------|
|------|

Coverage Devices

Indoor Energy Precision WIFI

Coverage Devices

Precision Robustness BLE

Device Energy

Precision Robustness

© 2022 – omlox

Pro

Cons

#### RFID

Bulk-Locating Energy

Infrastructure Precision

#### UWB

Precision Robustness

Intrastructure Price Standardization 5G

Devices

Availability Precision Costs

Vision

(GDPR) Non-RF

Training

# How location-data is acquired today

© 2022 – omlox

Wireless Technologies

Locating Technologies

Applications