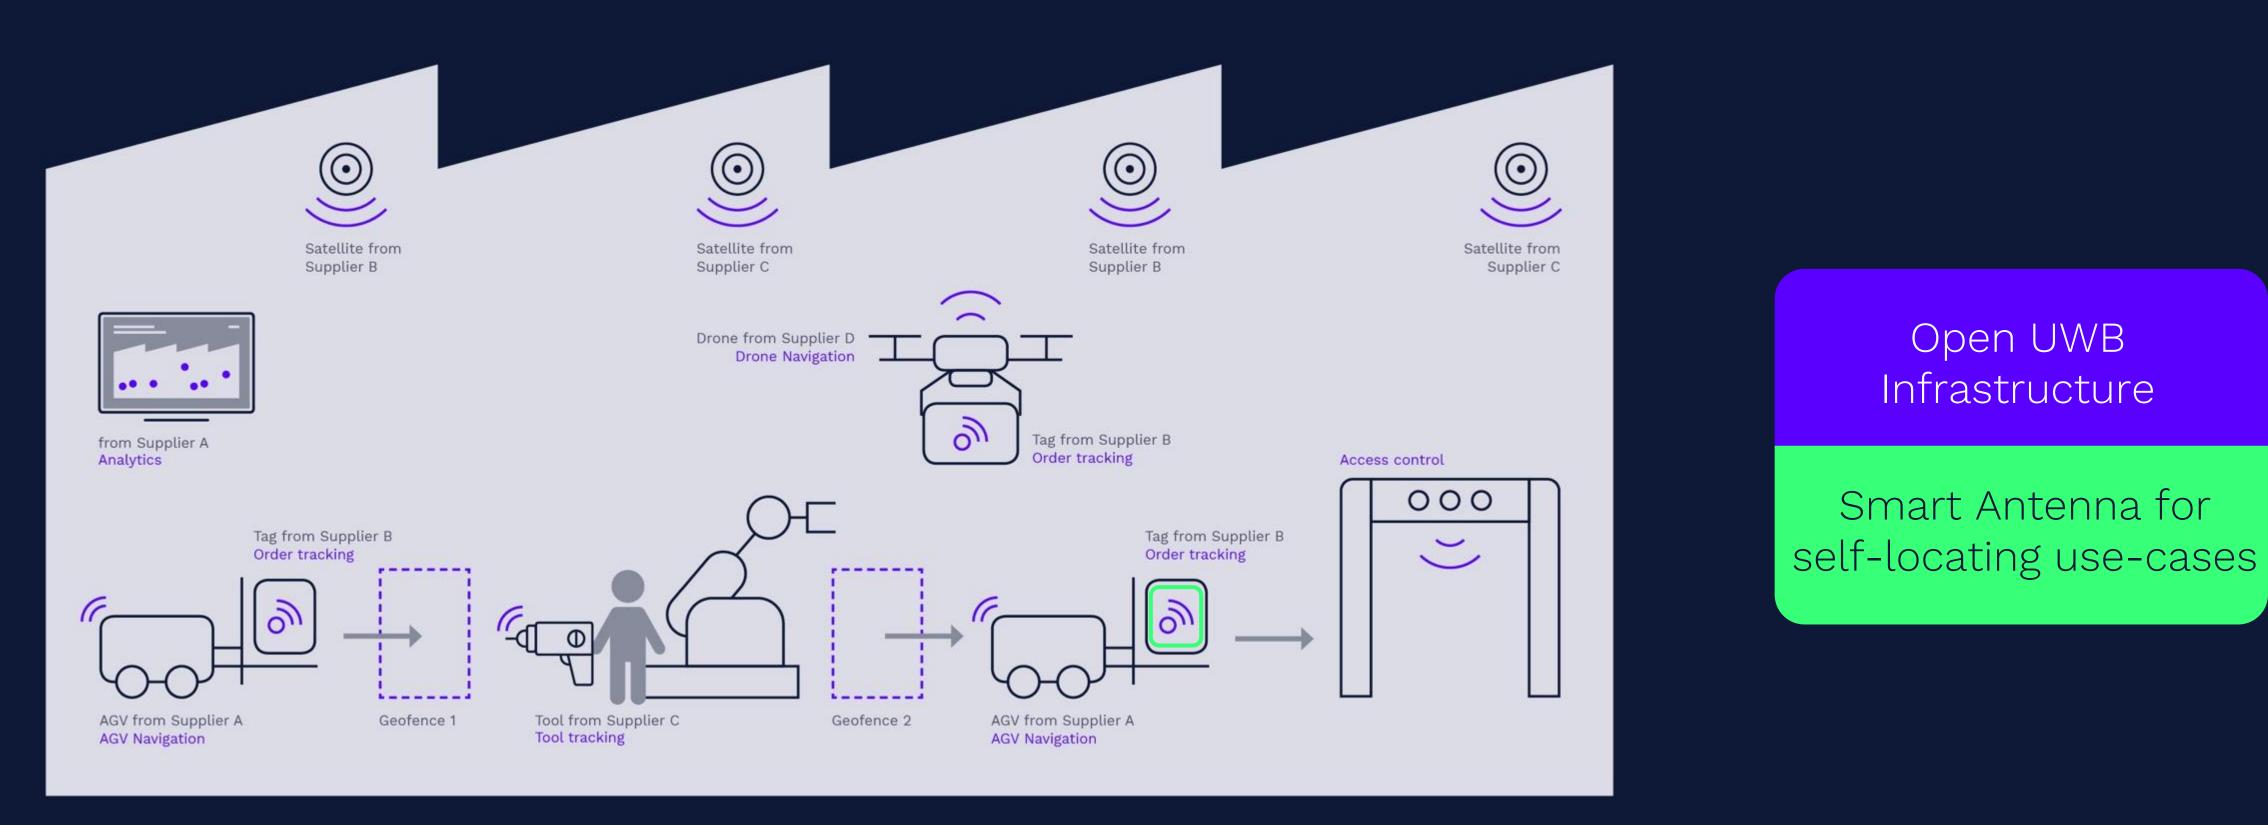

#### core zone

#### open ultrawide-band infrastructure – multiple hardware vendors

The open locating standard

13

# Trackables

Seamless tracking – across technologies and vendors – indoor and outdoor

# trackables