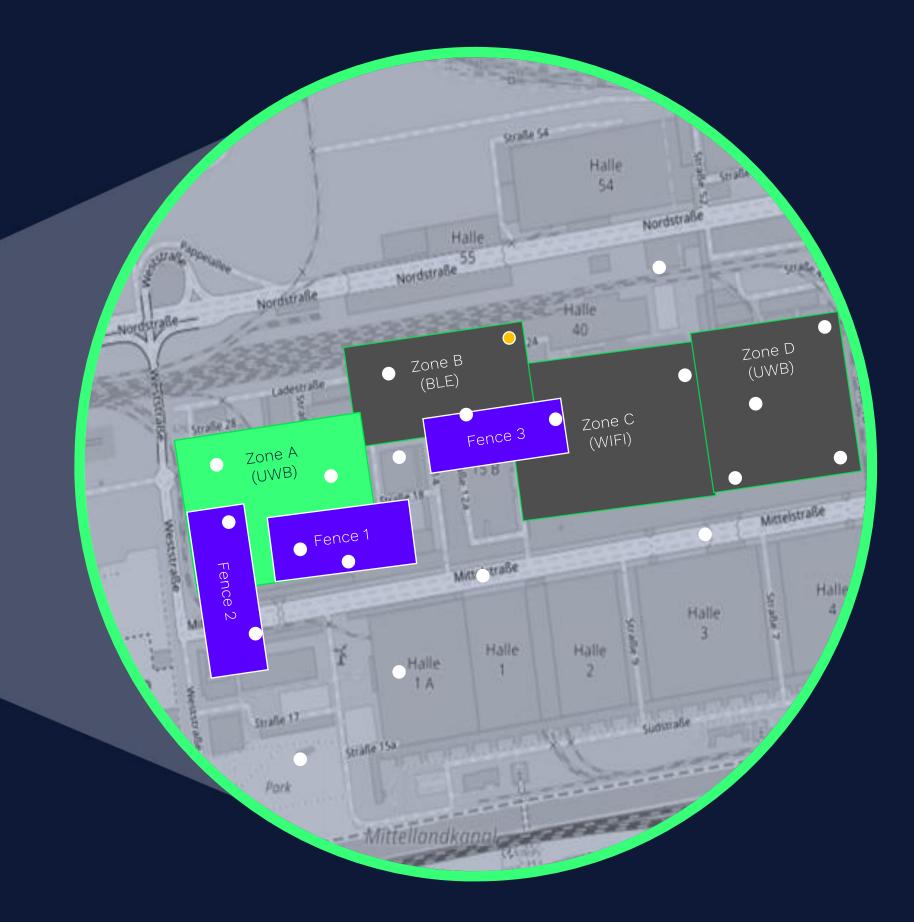

# Trackables

Seamless tracking – across technologies and vendors – indoor and outdoor

# trackables