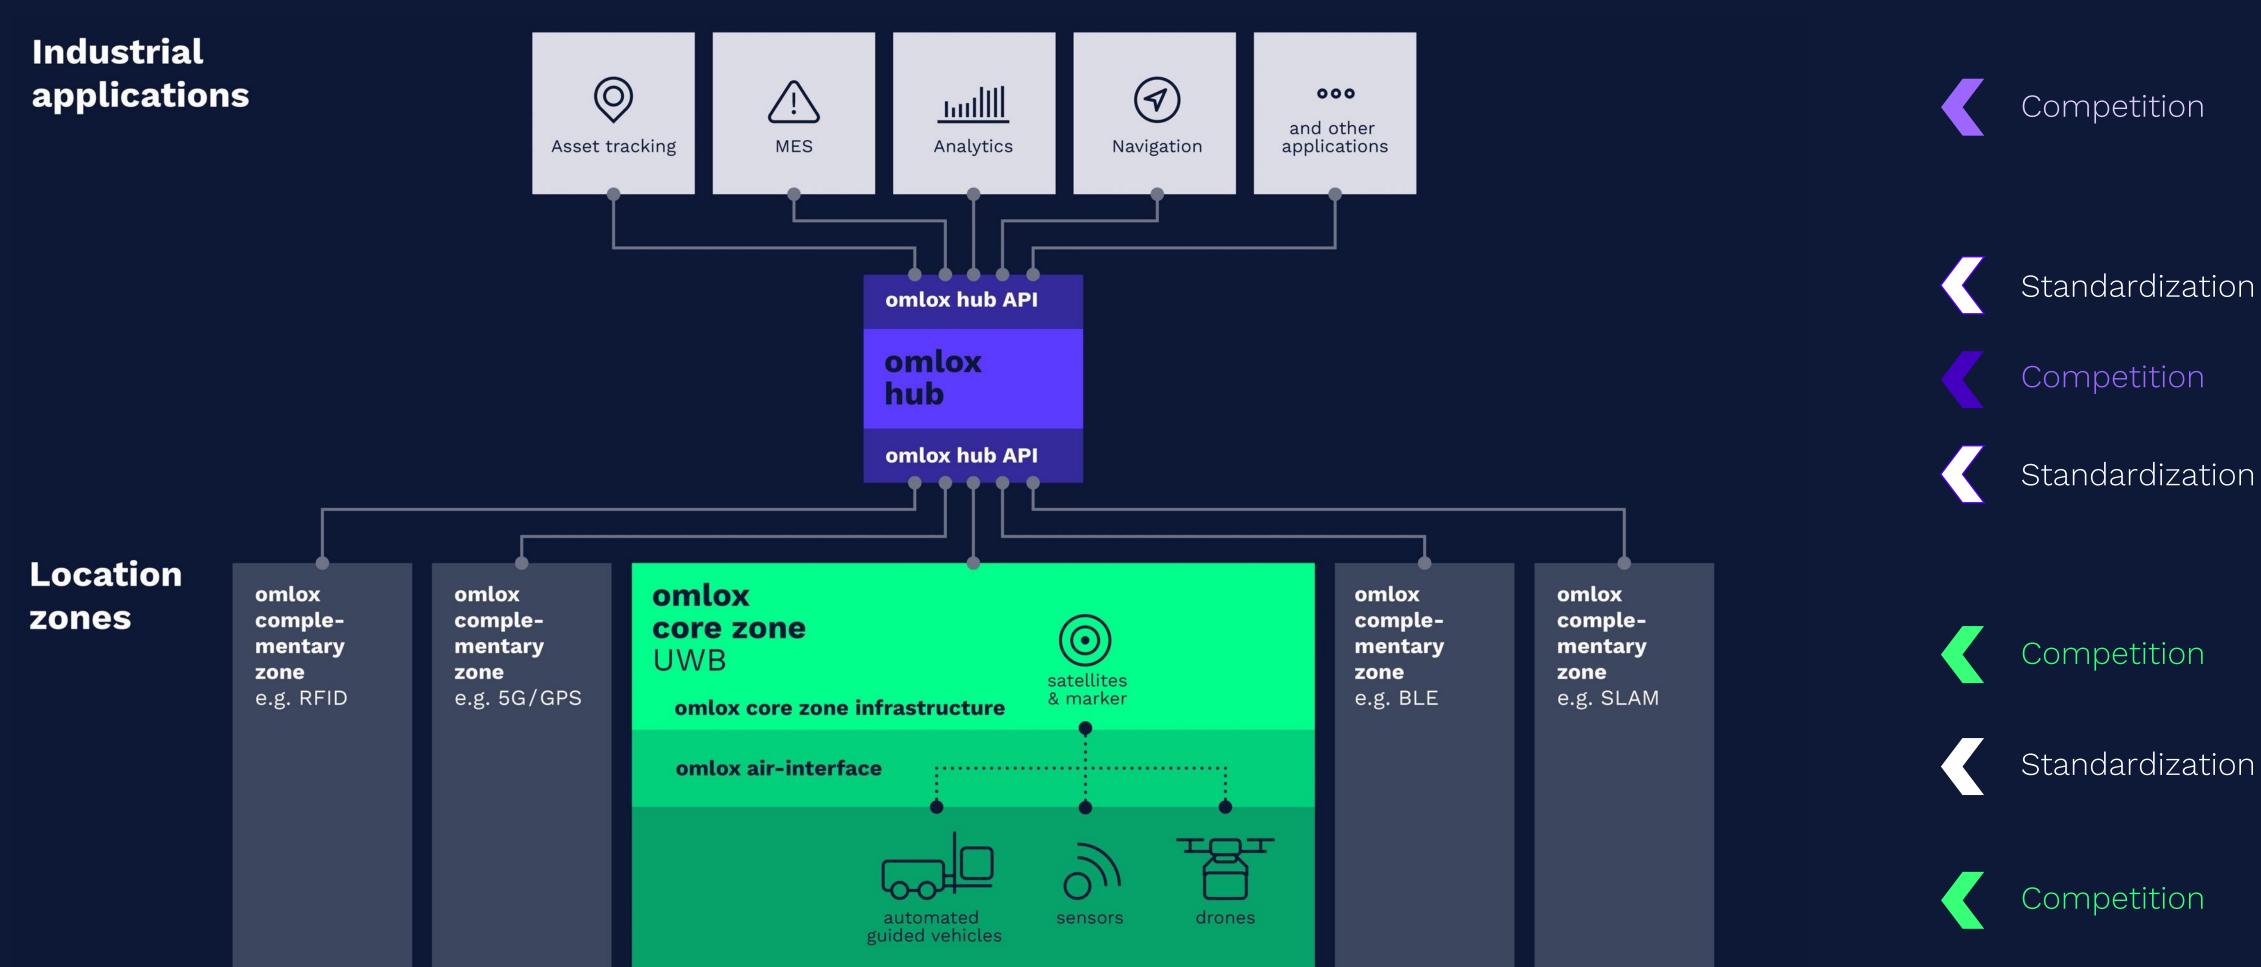

# **Core elements**

#### Applications for Industry and Logistics – SCM, ERP, WMS, MES, ...

© 2022 – omlox

Software

#### Locating Middleware

11

## Architecture

#### core zone

#### open ultrawide-band infrastructure – multiple hardware vendors

The open locating standard

13

# omlox hub

Central locating middleware

- One API for all location technologies and vendors.
- Support for all locating use-cases.
- Holistic view to all moving things in logistics, intralogistics and manufacturing.
- Easy integration | Lightweight | Real-time capable.