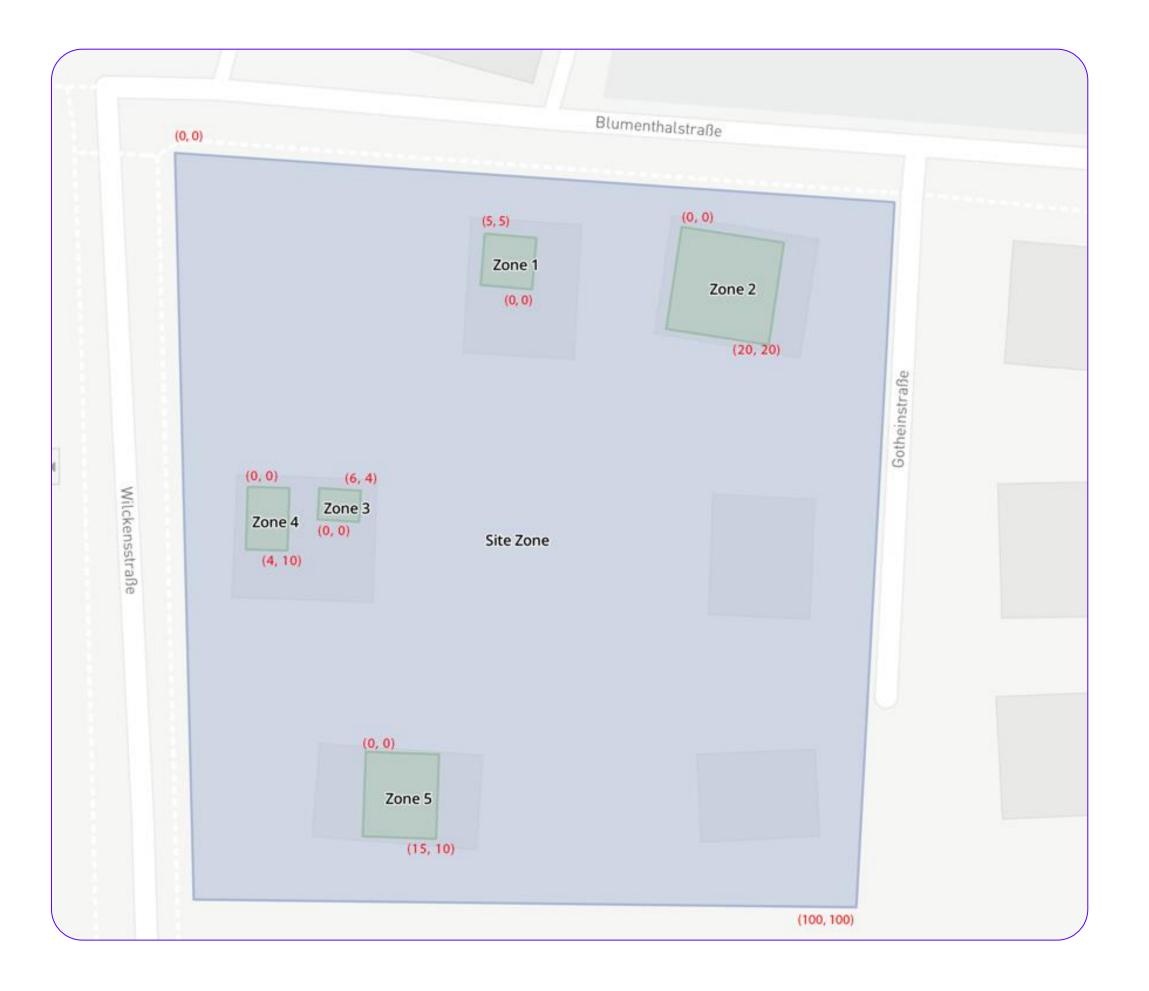

# geo-referencing

#### Geo-Referencing

Harmonized data

- location data is always geo-referenced.
- support for geographic [e.g., lat/lon] and projected [e.g., metric] spatial reference systems.
- Seamless tracking [Outdoor | Indoor]
- "Translation" between different locating systems