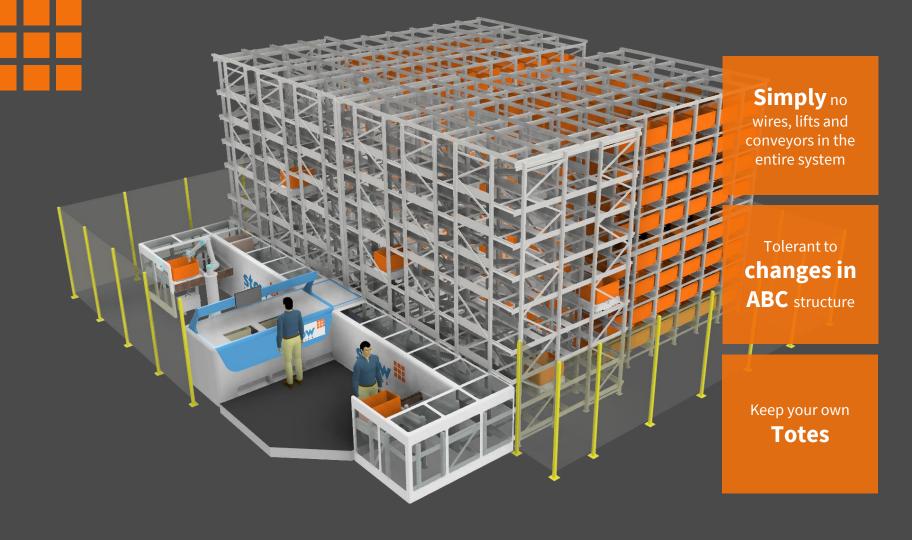

- Performance not adaptable
- Restricted redundancy
- Intense installation and commissioning phase
- Complex service tasks

- Minimal Dengineering
- Fast to set up
- Easy scalable
- Low costs