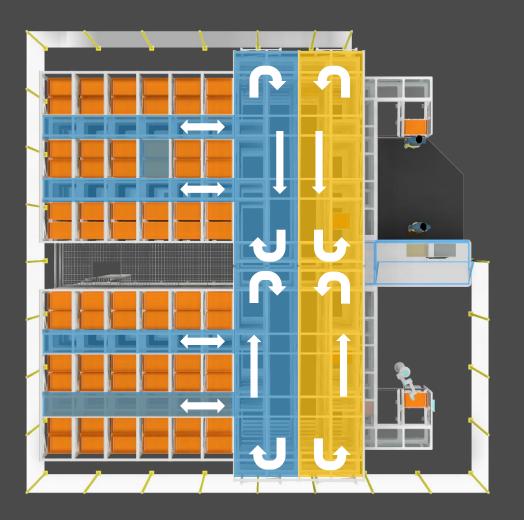

#### **Density**

variable from single to multideep storage

#### Redundancy

with multiple routs to every storage location

### **Sequencing**

included on multiple points within the system