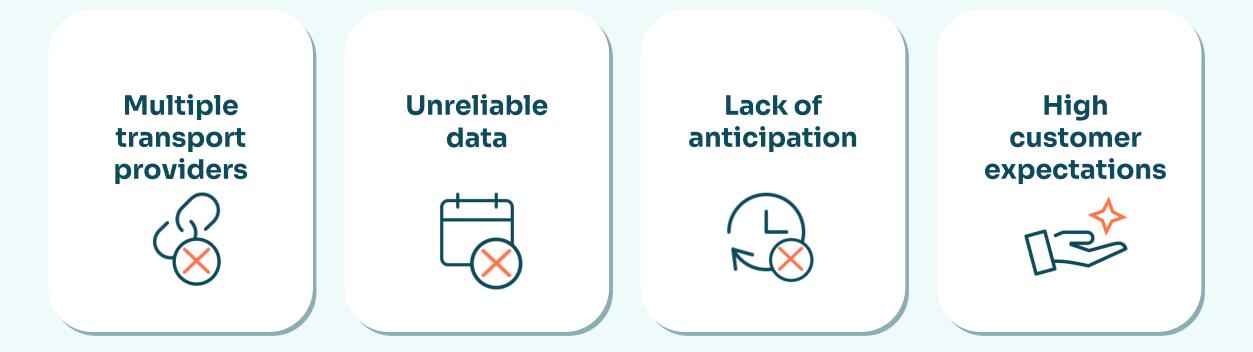

## **Disruption is the new normal**

Recurring crisis like port congestion, truckers shortage, wars, blank sailings etc. mean a dramatic performance for global supply chains

#### A situation which adds to existing structural challenges

Product