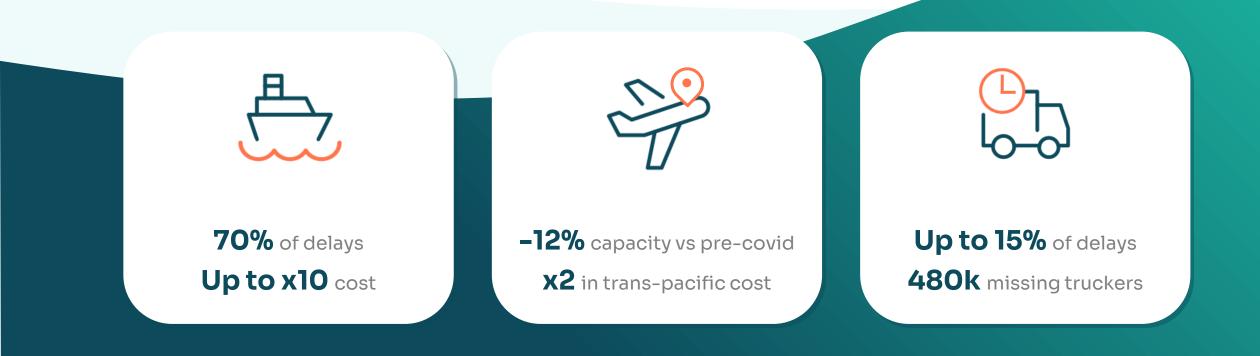

## **Disruption is the new normal**

Recurring crisis like port congestion, truckers shortage, wars, blank sailings etc. mean a dramatic performance for global supply chains

#### A situation which adds to existing structural challenges

Product