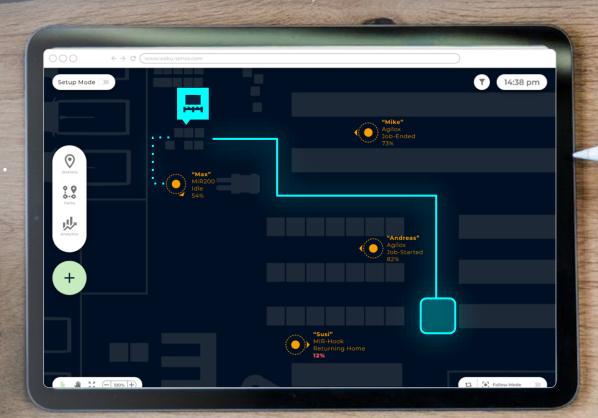

### Control all robots & AGVs on a single map

## **Enabling Full Interoperability**

Safe and efficient traffic control across multiple technologies