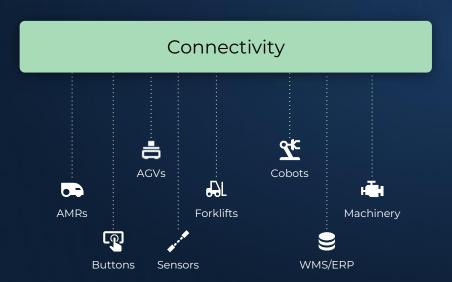

### **Connectivity?**

Easily connect multiple software interfaces and protocols