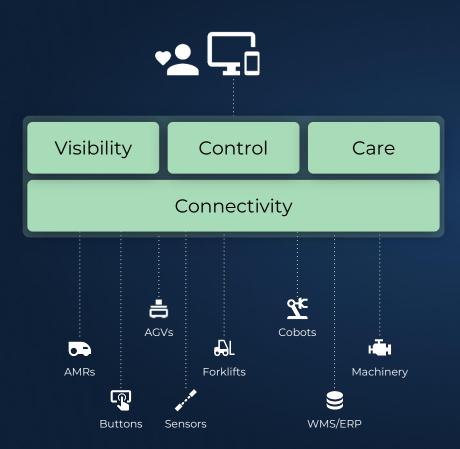

### **Full Process Visibility?**

Merging data from across multiple systems

### **Traffic and Tasks?**

Share physical space and optimize task distribution

### An easy interface for robot operations

Care about your process and work ...

... instead of technology and hardware.

**Process Orchestration Software** 