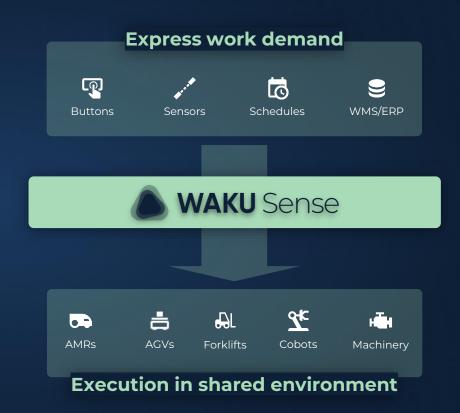

# Customers Vision: Fully automated warehouse **WAKU** Sense

# Orchestrate material handling beyond robot system boundaries

Traffic Management – Task Distribution – Monitoring