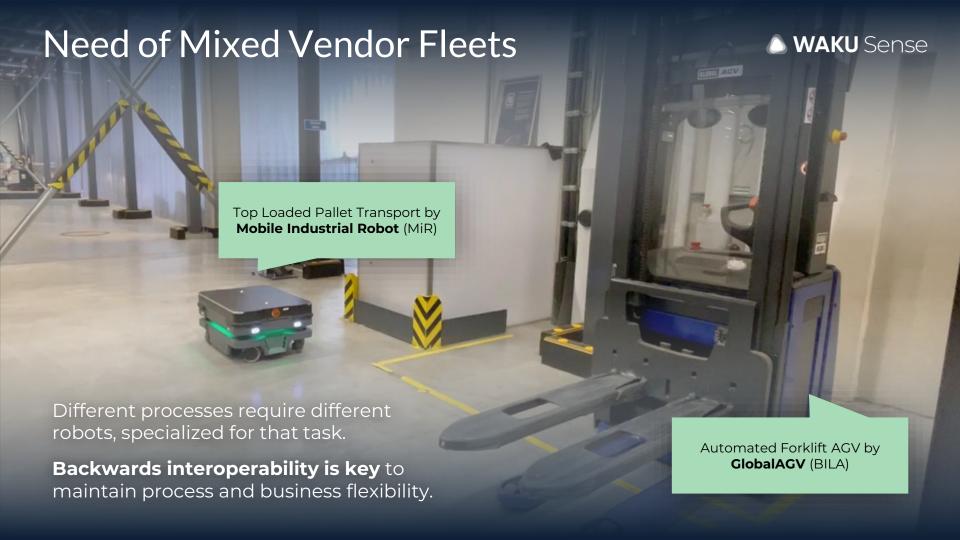

### Challenge: Islands of automation

Customers face technical challenges when automating with robot systems

### How it works

Connect islands of automation

Hardware independent integration layer for flexible interoperability

## **Enabling Full Interoperability**

Safe and efficient traffic control across multiple technologies