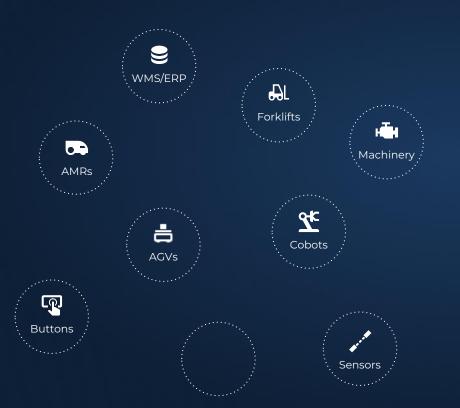

### Challenge: Islands of automation

Customers face technical challenges when automating with robot systems

### **Connectivity?**

Easily connect multiple software interfaces and protocols

### **Full Process Visibility?**

Merging data from across multiple systems

### **Traffic and Tasks?**

Share physical space and optimize task distribution

### How it works

Connect islands of automation

Hardware independent integration layer for flexible interoperability