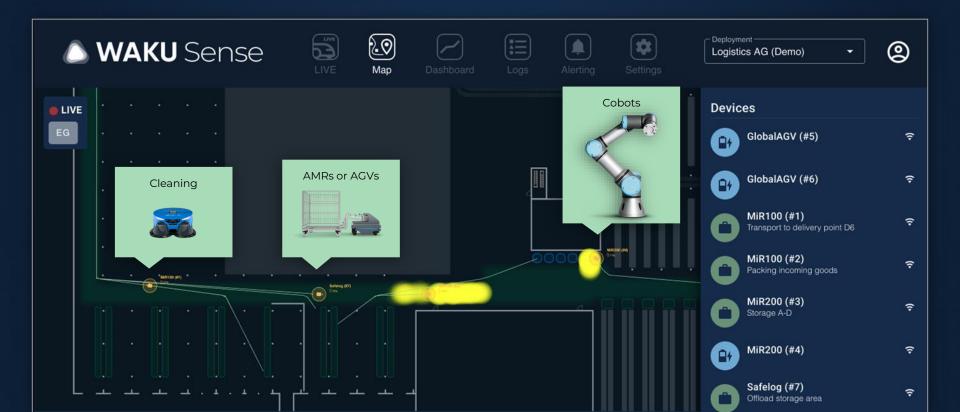

### Control all robots & AGVs on a single map

## **Enabling Full Interoperability**

Safe and efficient traffic control across multiple technologies