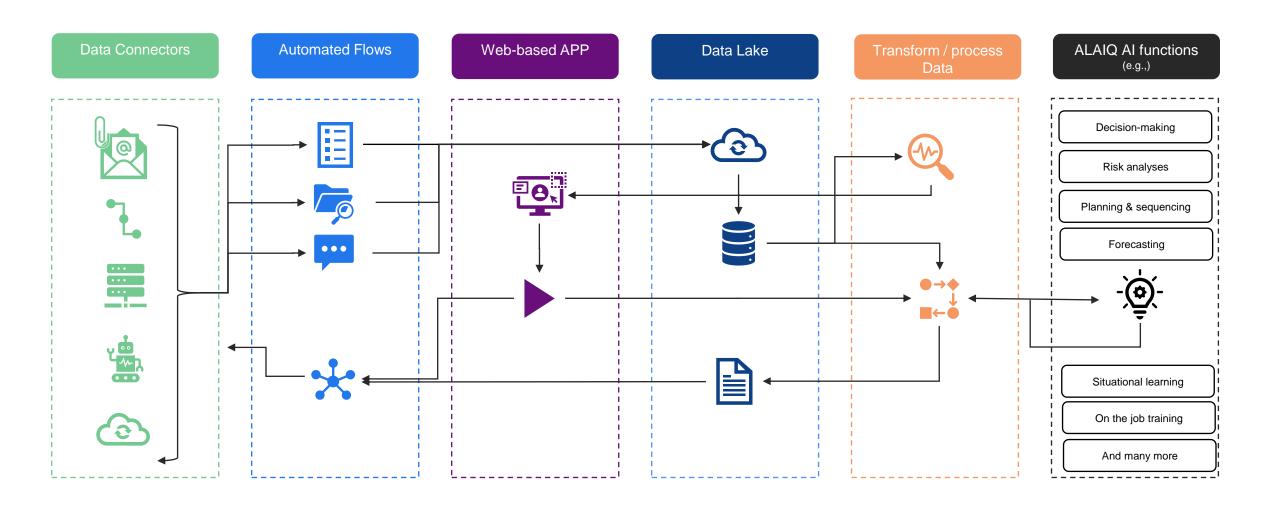

| GERING<br>( Nicht bestätigt )   | 4101497352 | 10        | 01-09-2022  | 0000116309   | -/-                        | Welle     | 20 / 20       | 25-11-2022                  | -/-                         | ST  | -/-  | Email   | n 💽  |
|                                                                                                                                                                                                              | DISPO.PARAN                     | IETER      |           | BESTAND AE  | BFRAGEN      | S                          | ANRUFEN   |               | EMAII                       | . (0)                       | Θ   | IGNC | DRIEREN |      |



#### LOKI STRUCTURE





# What this does to you and to your organization.

A look at the departments











#### WE ARE ALAIQ

dian.



Our team consists of nearly 20 creative minds.

We speak 12 different languages.



We have been around 10 months.





#### machines learning ALAIQ humans