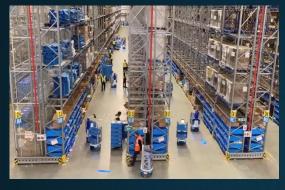

# How Peak Season affects your warehouse

### Increasing order volumes lead to:

• Overtime

Hiring temporary workers

• Additional shifts

#### **Problems as a result:**

• Additional hiring and salary costs

- Less accuracy/ more quality checks

• More returns to handle

Additional training time

Failure to meet SLA or longer lead times

Facilities Contracted