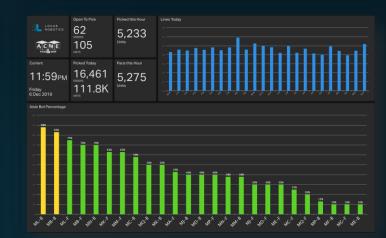

# **REAL-TIME INSIGHTS**

Dynamic operating conditions, predictive labor planning, fleet and workforce monitoring on any device.