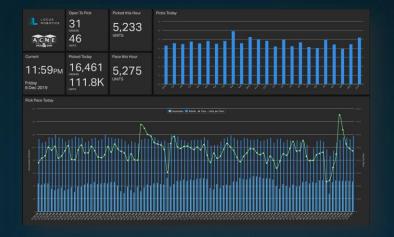

# **REAL-TIME INSIGHTS**

Dynamic operating conditions, predictive labor planning, fleet and workforce monitoring on any device.