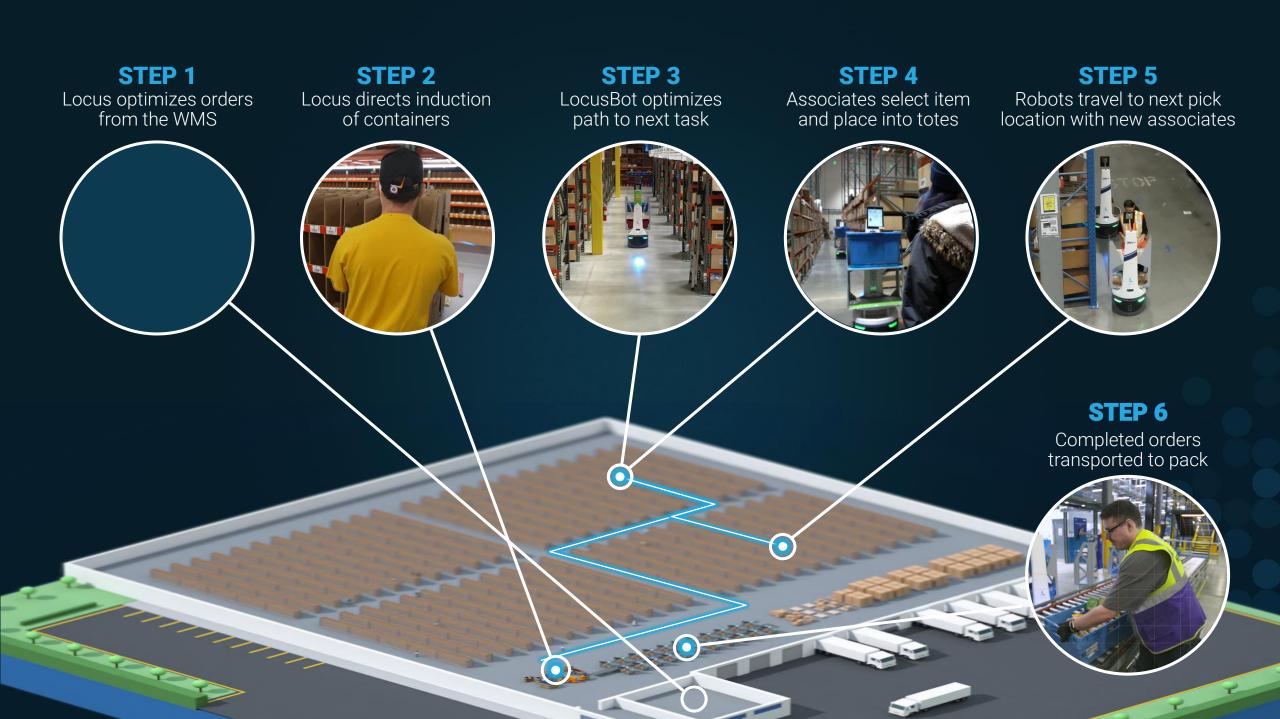

# **LOCUS MULTI-BOT SOLUTION**

# **REAL-TIME INSIGHTS**

Dynamic operating conditions, predictive labor planning, fleet and workforce monitoring on any device.