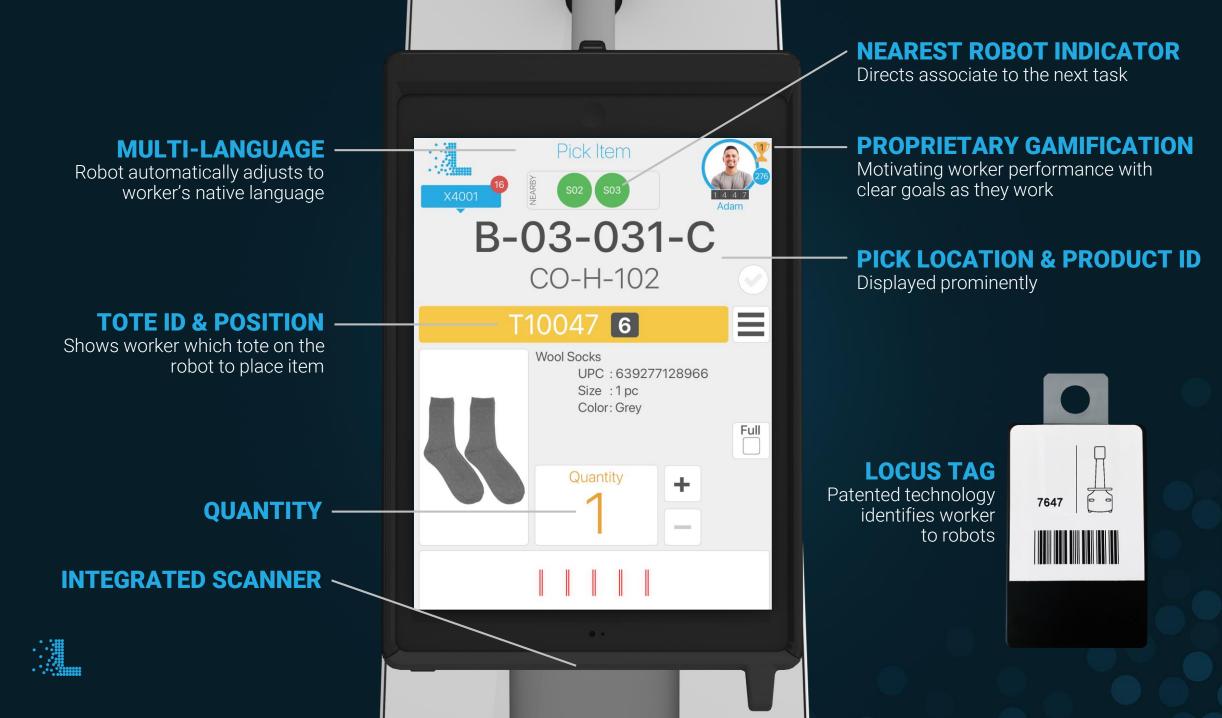

# **LOCUS MULTI-BOT SOLUTION**

# **REAL-TIME INSIGHTS**

Dynamic operating conditions, predictive labor planning, fleet and workforce monitoring on any device.