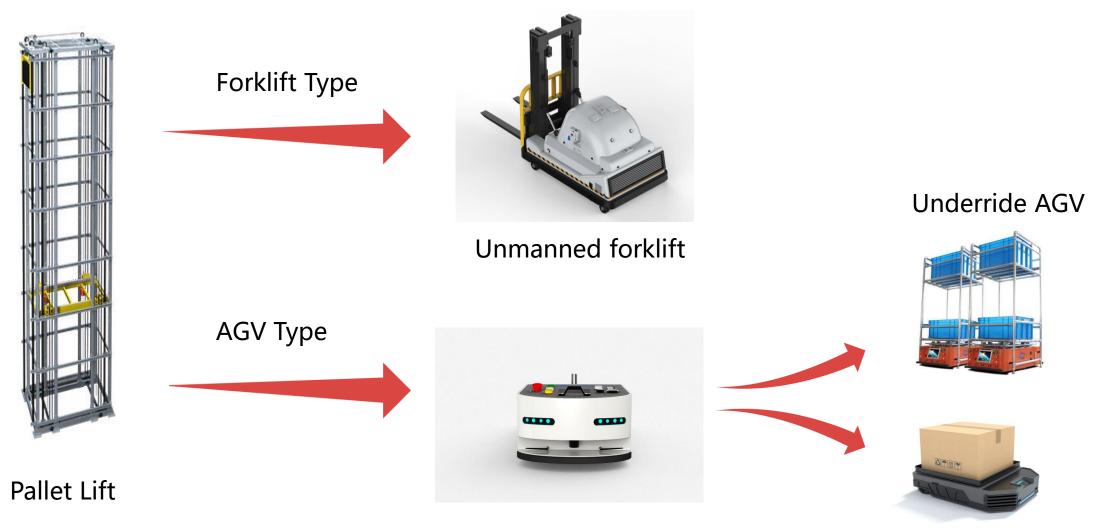

# The Application Prospects Of Shuttle Robots

**H**/\/robotics

HWArobotics PTE. LTD.

Julie Sun





**Pallet Shuttle Robot** 



**Tote Shuttle Robot** 









## **Pallet Shuttle Robot**



## **Evolution-Pallet Shuttle**





## Components





#### **Application-High Density Storage**





Cold storage

Facilities with many pallets per **SKU** 

Warehouses with massive inbound/outbound flows

## **Constraints**





#### LIFO model makes availability of orders more difficult







#### Scheduling complexity

• The efficiency is affected by actual business orders & Large volatility

Solution





Mixed Depth Position Storage Strategy







## Simulation & Evaluation

## **New Trend**





Latent AGV













## **Evolvement**



## Components





## **Applications**



## **Constraints**







## High investment cost

### **Constraints**





## Complex Conveyor Layout







Order coupling \_\_\_\_\_ Low sorting efficiency, 300-500times/P/H































Combined with AGV equipment







#### Bag Sorting For Order Decoupling

#### **Case Study-FRESHIPPO**





FRESHIPPO is a new retail platform driven by data and technology, which is a new species that completely restructures offline supermarkets.



#### **Case Study: SHEIN**



• SHEIN is one of the largest fast B2C apparel e-commerce giant



HM/robotics



#### **All In Shuttle**











## Modex 2024 **&** LogiMAT 2024