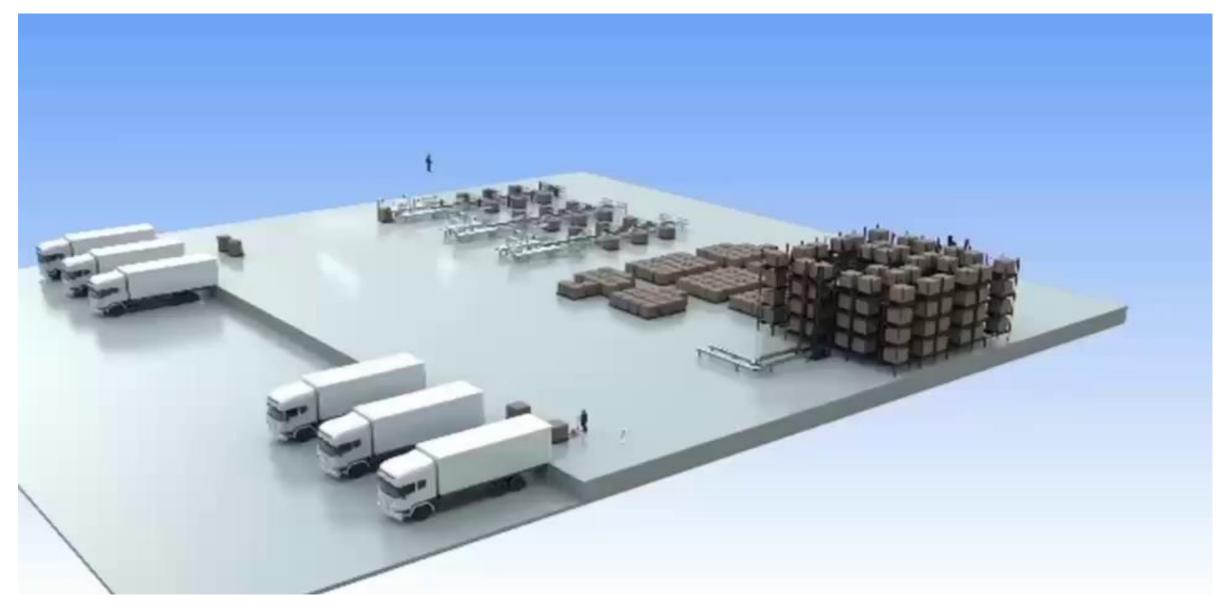

#### **Application-High Density Storage**

Cold storage

Facilities with many pallets per **SKU** 

Warehouses with massive inbound/outbound flows