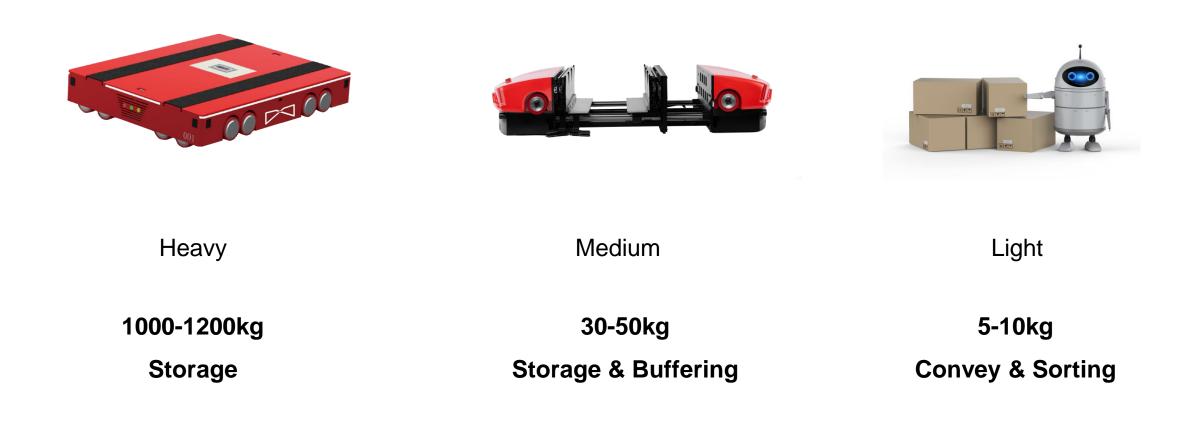

ity

Solution





Mixed Depth Position Storage Strategy







## Simulation & Evaluation

## **New Trend**





Latent AGV













## **Evolvement**



## Components





## **Applications**



## **Constraints**







## High investment cost

### **Constraints**





## Complex Conveyor Layout







Order coupling \_\_\_\_\_ Low sorting efficiency, 300-500times/P/H































Combined with AGV equipment







#### Bag Sorting For Order Decoupling

#### **Case Study-FRESHIPPO**





FRESHIPPO is a new retail platform driven by data and technology, which is a new species that completely restructures offline supermarkets.



#### **Case Study: SHEIN**



• SHEIN is one of the largest fast B2C apparel e-commerce giant



HM/robotics



#### **All In Shuttle**











## Modex 2024 **&** LogiMAT 2024