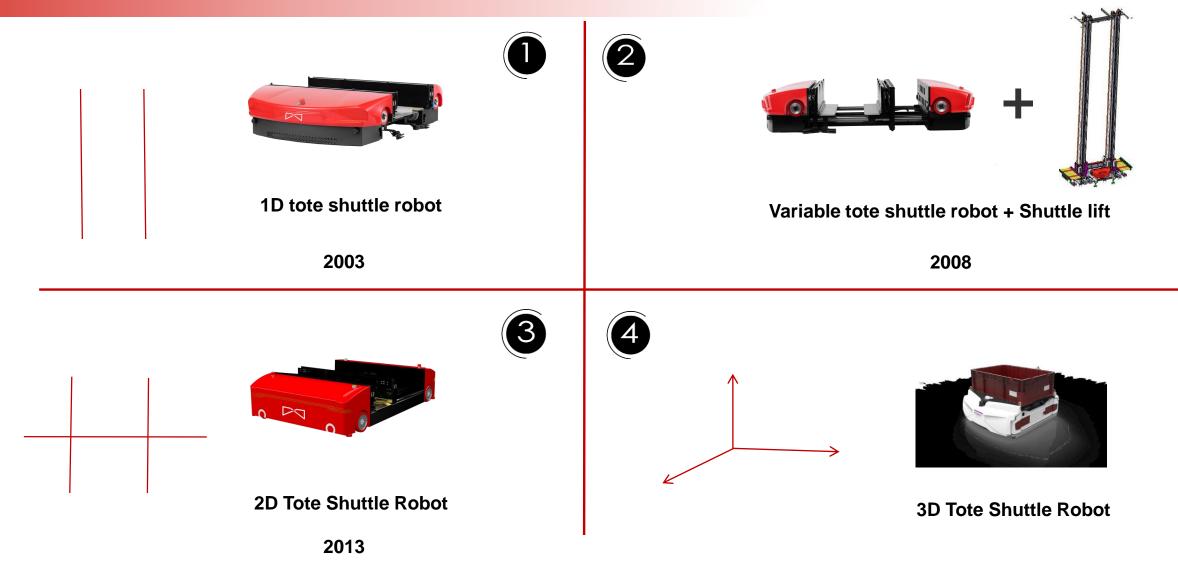

# The Application Prospects Of Shuttle Robots

**H**/\/robotics

HWArobotics PTE. LTD.

Julie Sun





**Pallet Shuttle Robot** 



**Tote Shuttle Robot** 









## **Pallet Shuttle Robot**



## **Evolution-Pallet Shuttle**





## Components





#### **Application-High Density Storage**





Cold storage

Facilities with many pallets per **SKU** 

Warehouses with massive inbound/outbound flows

## **Constraints**





#### LIFO model makes availability of orders more difficult







#### Scheduling complexity

• The efficiency is affected by actual business orders & Large volatility

Solution





Mixed Depth Position Storage Strategy







## Simulation & Evaluation

## **New Trend**





Latent AGV













## **Evolvement**



## Components





## **Applications**



## **Constraints**







## High investment cost

### **Constraints**





## Complex Conveyor Layout







Order coupling \_\_\_\_\_ Low sorting efficiency, 300-500times/P/H































Combined with AGV equipment







#### Bag Sorting For Order Decoupling

#### **Case Study-FRESHIPPO**





FRESHIPPO is a new retail platform driven by data and technology, which is a new species that completely restructures offline supermarkets.



#### **Case Study: SHEIN**



• SHEIN is one of the largest fast B2C apparel e-commerce giant



HM/robotics



#### **All In Shuttle**











## Modex 2024 **&** LogiMAT 2024