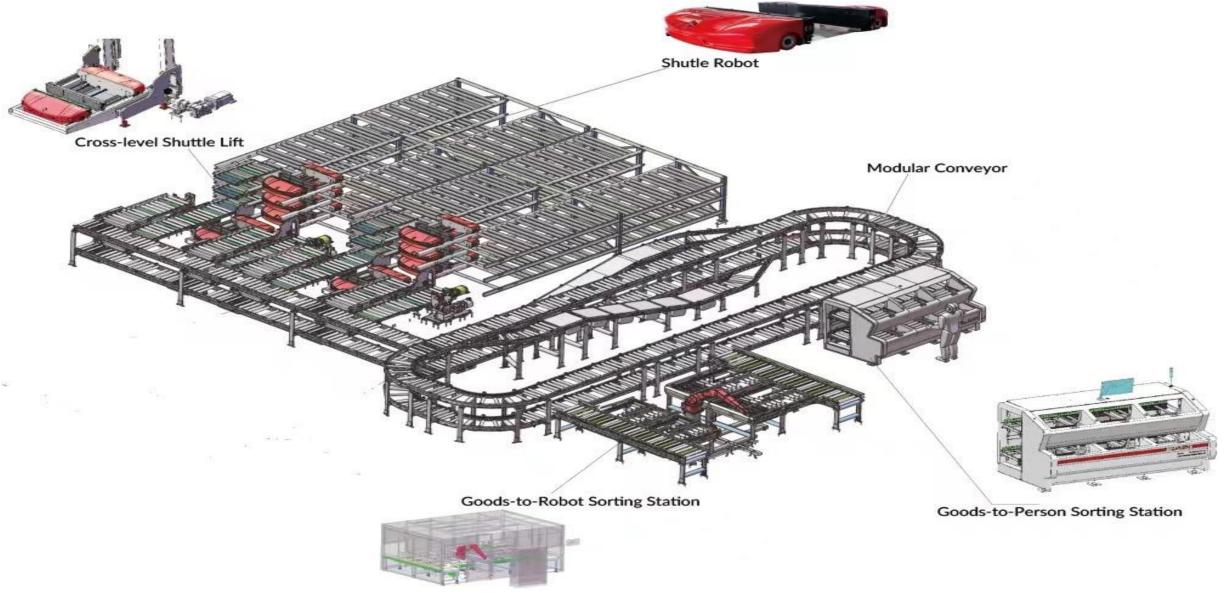

# The Application Prospects Of Shuttle Robots

**H**/\/robotics

HWArobotics PTE. LTD.

Julie Sun





**Pallet Shuttle Robot** 



**Tote Shuttle Robot** 









## **Pallet Shuttle Robot**



## **Evolution-Pallet Shuttle**





## Components





#### **Application-High Density Storage**





Cold storage

Facilities with many pallets per **SKU** 

Warehouses with massive inbound/outbound flows

## **Constraints**





#### LIFO model makes availability of orders more difficult







#### Scheduling complexity

• The efficiency is affected by actual business orders & Large volatility

Solution





Mixed Depth Position Storage Strategy







## Simulation & Evaluation

## **New Trend**





Latent AGV













## **Evolvement**



## Components





## **Applications**



## **Constraints**







## High investment cost

### **Constraints**





## Complex Conveyor Layout







Order coupling \_\_\_\_\_ Low sorting efficiency, 300-500times/P/H































Combined with AGV equipment







#### Bag Sorting For Order Decoupling

#### **Case Study-FRESHIPPO**





FRESHIPPO is a new retail platform driven by data and technology, which is a new species that completely restructures offline supermarkets.



#### **Case Study: SHEIN**



• SHEIN is one of the largest fast B2C apparel e-commerce giant



HM/robotics



#### **All In Shuttle**











## Modex 2024 **&** LogiMAT 2024