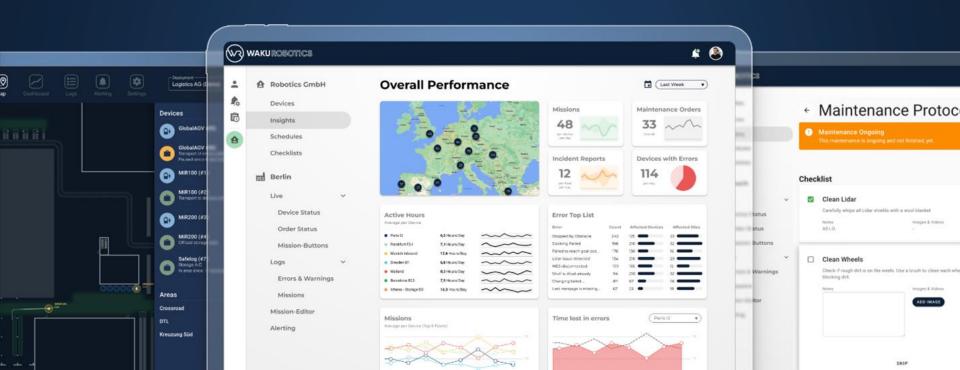

### WAKUROBOTICS

**Data Insights** 

Planning

Execution

- 1. **Control Tower:** Gives budget control over TCO and enables benchmarking of robot installations.
- 2. Service-Costs: Empowers you to delegate service tasks to lowerskilled personnel or service providers.
- 3. OPEX improvement: Usage based maintenance allows to change spare parts right when needed
- 4. Data-Insights: Improve OEE by tracking utilisation, SLAs and more

### **Servicing and Maintenance KPIs**

- Number of warranty claims
- Number of support tickets
- Robot system uptime metrics
- Response times, SLA adherence
- Total Cost of Ownership

### **Understanding performance KPIs**

- Driving speed
- Number of orders executed
- Average order execution time

### Error rates