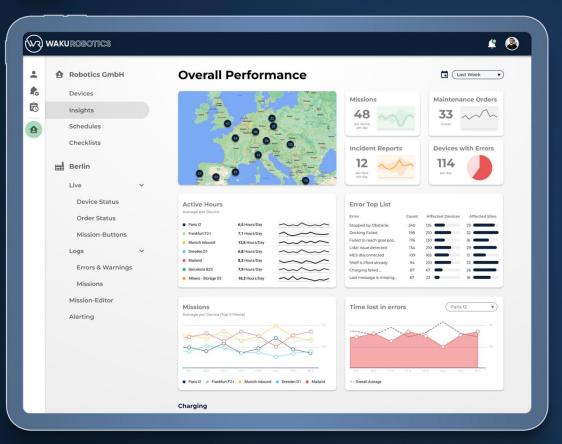

## Central Robot Control Tower

### **Benchmark different deployments**

### **Servicing and Maintenance KPIs**

- Number of warranty claims
- Number of support tickets
- Robot system uptime metrics
- Response times, SLA adherence
- Total Cost of Ownership

### **Understanding performance KPIs**

- Driving speed
- Number of orders executed
- Average order execution time

### Error rates