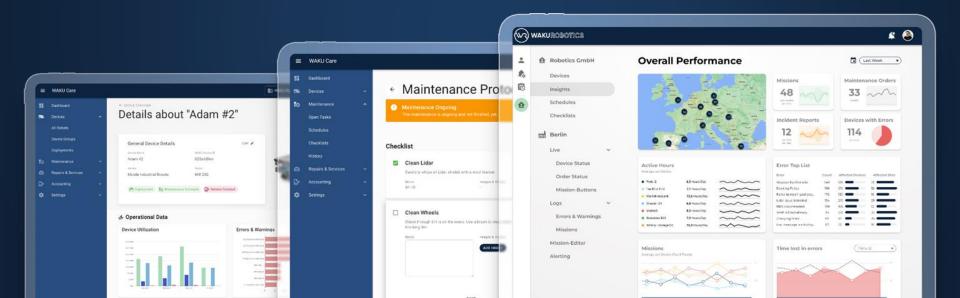

## Collaborative Service and Maintenance Tool

# Lowering servicing costs

- Slash maintenance and support hours
- Outsource servicing to lower skilled workers
- Reduce spare parts related costs

Care

Keep your robots running.

#### Asset management

- Maintenance planning
- Standardized checklists

- Preventive / predictive maintenance
- Documentation
- Collaboration tool