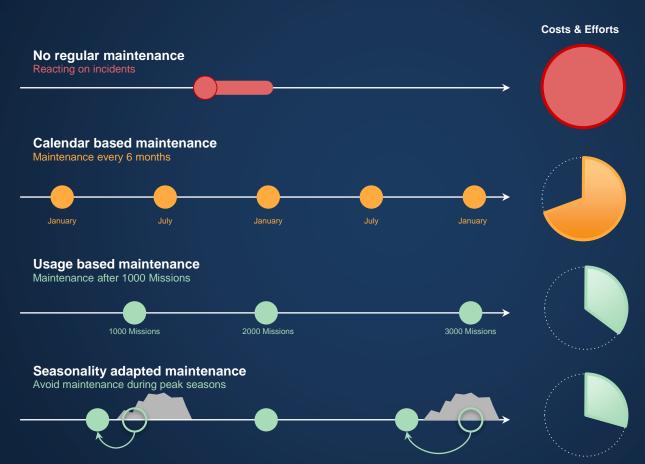

## Potential of Intelligent Maintenance

### **Servicing and Maintenance KPIs**

- Number of warranty claims
- Number of support tickets
- Robot system uptime metrics
- Response times, SLA adherence
- Total Cost of Ownership

### **Understanding performance KPIs**

- Driving speed
- Number of orders executed
- Average order execution time

### Error rates