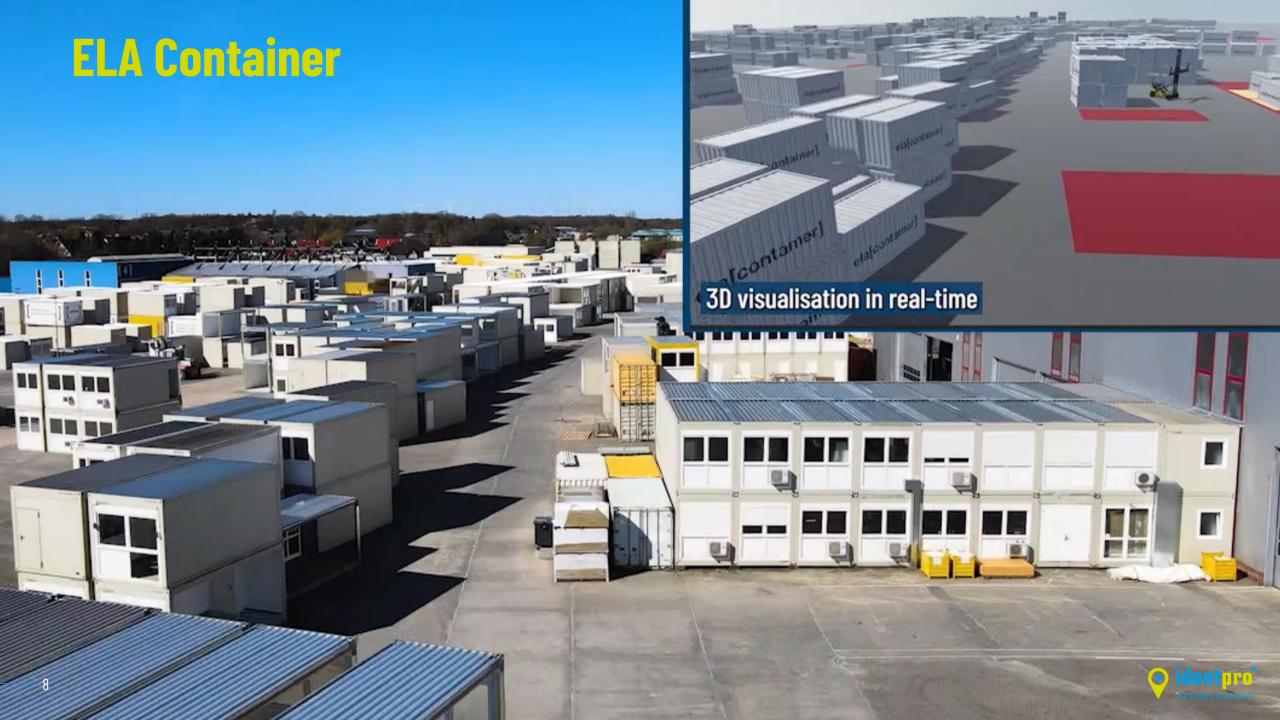

## No Scanning - Digital Twin - Brownfield

- **11** LiDAR Sensor
- 2 Height Sensor
- **3** Cargo Sensors
- 4 Driver Terminal