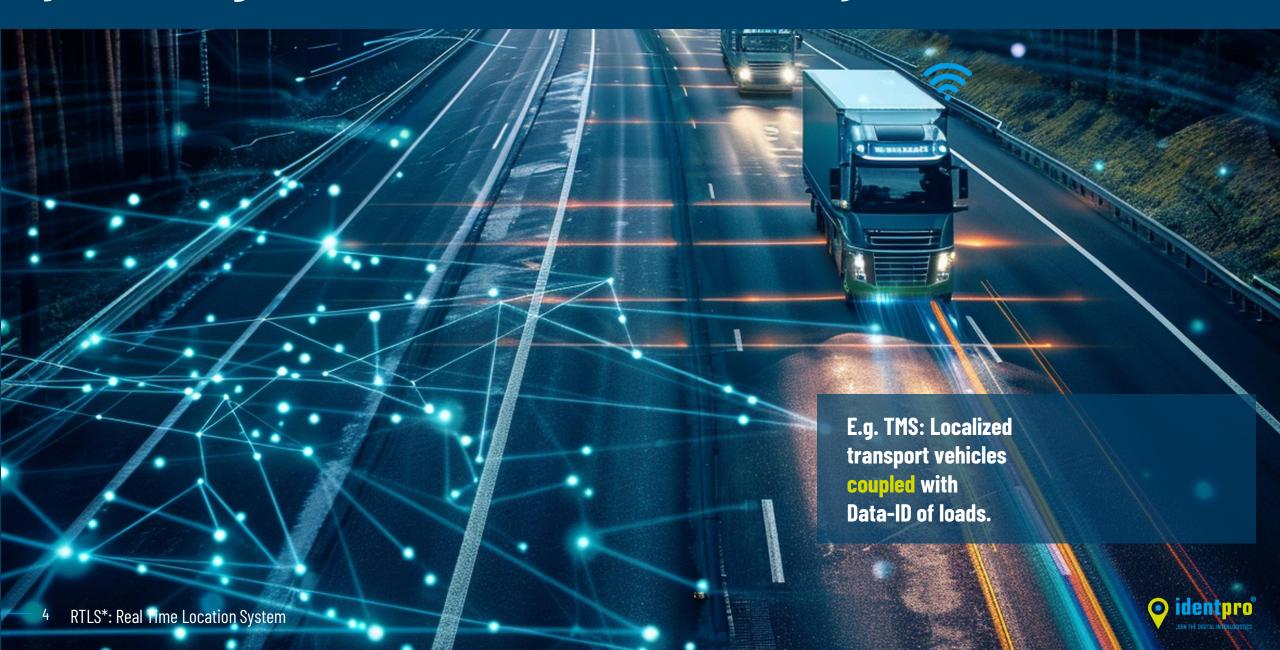

#### By 2030, all global value chains will be visible by RTLS\* in Transport ....