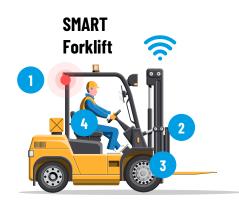

## No Scanning - Digital Twin - Brownfield

- **11** LiDAR Sensor
- 2 Height Sensor
- **3** Cargo Sensors
- 4 Driver Terminal