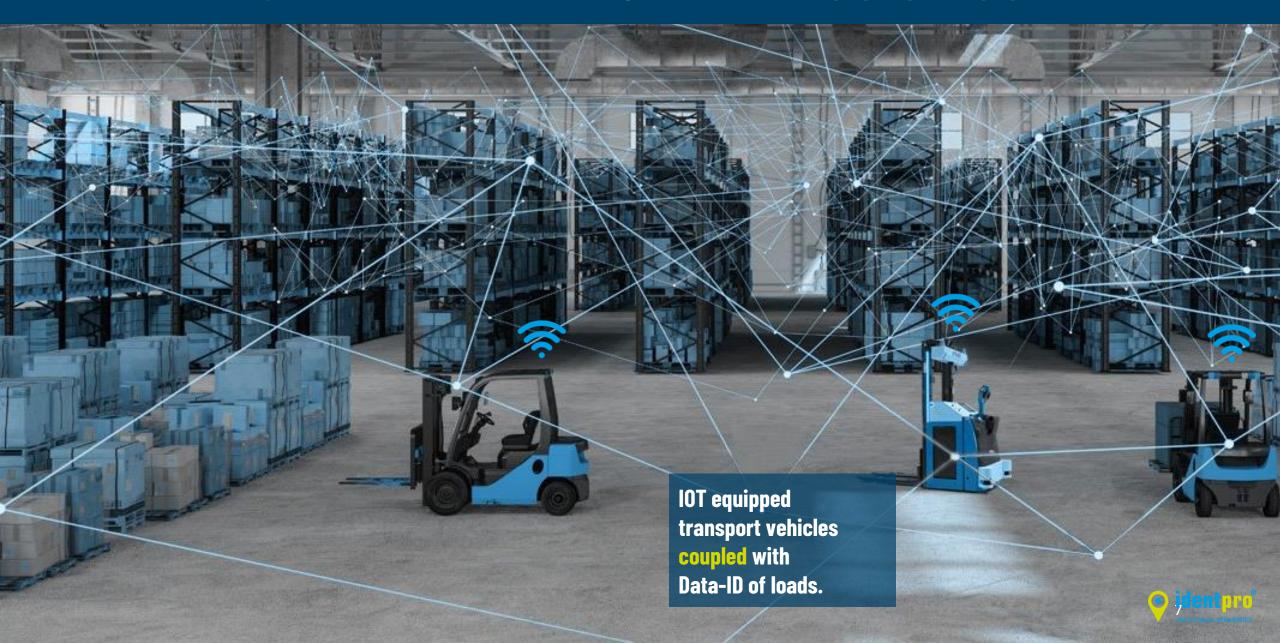

Waren-Tracking in Echtzeit durch den kollaborativen Einsatz von AMR & Human Driven Lifttrucks (HDL) im Lager!

identpro.de

AWARDED BY









Deloitte.



# The ONE industrial Formula:



Maximizing Efficieny
Through Accelerating Volume
and Economize Resources, Space and Emissions.

# METAVERSE



## THEM

#### By 2030, all global value chains will be visible by RTLS\* in Transport ....



#### .... and SMART FACTORIES



## The Blind Spot: INTRALOGISTICS





## DIGITAL TWIN in the INTRALOGISTICS







## No Scanning - Digital Twin - Brownfield



- **11** LiDAR Sensor
- 2 Height Sensor
- **3** Cargo Sensors
- 4 Driver Terminal



#### **RESULTS**



- Warehouse Process Automation
- ✓ Intelligent Transport Optimization



### **Proven & Trusted Technology**