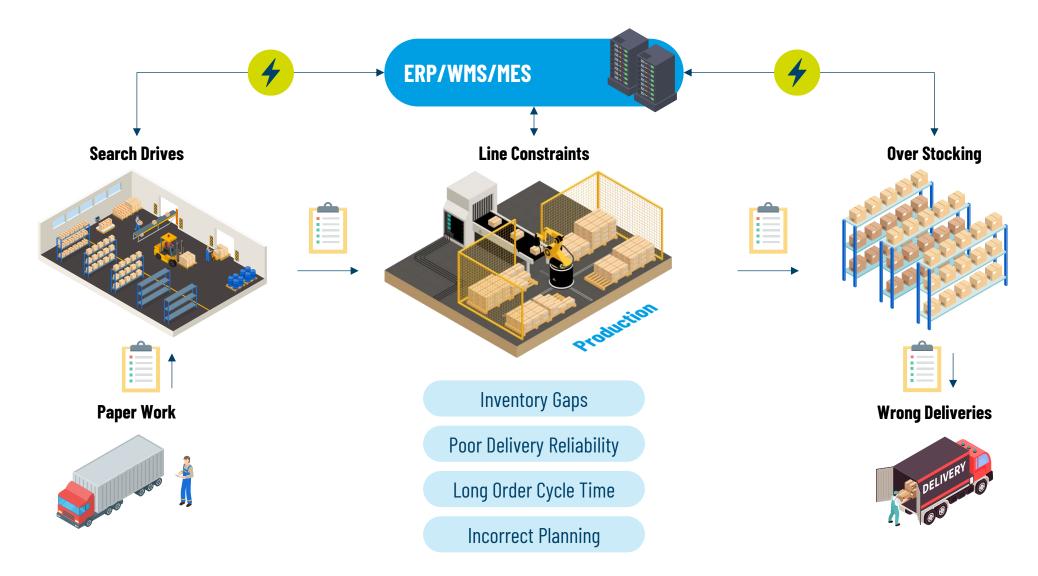

Waren-Tracking in Echtzeit durch den kollaborativen Einsatz von AMR & Human Driven Lifttrucks (HDL) im Lager!

identpro.de

AWARDED BY









Deloitte.



# The ONE industrial Formula:



Maximizing Efficieny
Through Accelerating Volume
and Economize Resources, Space and Emissions.

# METAVERSE



## THEM

#### By 2030, all global value chains will be visible by RTLS\* in Transport ....



#### .... and SMART FACTORIES



## The Blind Spot: INTRALOGISTICS





## DIGITAL TWIN in the INTRALOGISTICS







## No Scanning - Digital Twin - Brownfield



- **11** LiDAR Sensor
- 2 Height Sensor
- **3** Cargo Sensors
- 4 Driver Terminal



#### **RESULTS**



- Warehouse Process Automation
- ✓ Intelligent Transport Optimization



### **Proven & Trusted Technology**