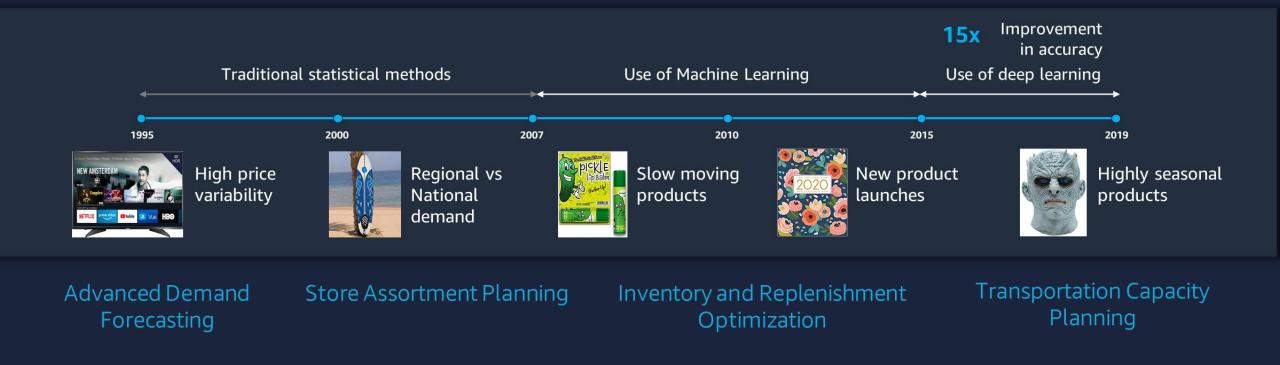

### 3. Operating Sustainably





# 1. Amazon and others are challenged by market volatility combined with transportation capacity constrains

Amazons 2022 inbound volumes fluctuation during peak...

# 1.4 to 3x

the weekly volumes out of peak

... while capacity constraints affect most companies





## 1. Our Transportation capacity in Europe

- 60-70k loads per week off peak, 110k+ in peak
- > 10k owned trailers
- > 20k carriers
- > 7k lanes
- Intermodal continues to expand on newer lanes and geographies









## 1. Do you know what is our fastest delivery time during peak



## 29 mins 54 seconds





## 2. How to Ensure Service Reliability?

#### COMMUNICATE





#### DISRUPTION MANAGEMENT



#### MINIMIZE REJECTIONS





## 2. Enhancing demand forecasting capabilities through AI





## 3. How Amazon manages its Sustainability



Operational Efficiency



Maximize Intermodal



Zero-Emissions Vehicles



#### **ZEV Infrastructure**



Net Zero Carbon Facilities



et Zero Carbo Fuels



Innovation



Attain Cost Feasibility

amazon freight

### **Introducing Amazon Freight**

- In 2019, Amazon saw an opportunity to leverage our technology, infrastructure, and extensive shipping experience to optimize our network
- We work with shippers to optimize routes, reduce empty miles, and enhance performance
- Our **technology solutions** set us above traditional carriers
- <u>Unlimited supply</u> to navigate disruptions and peak events
- We execution from start to finish





## Thank You

If you want to learn more about Amazon Freight please SCAN the QR Code



https://fre