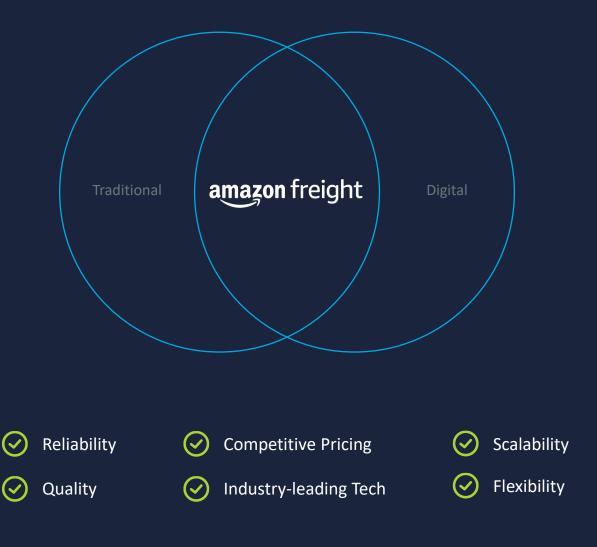

### **Introducing Amazon Freight**

- In 2019, Amazon saw an opportunity to leverage our technology, infrastructure, and extensive shipping experience to optimize our network
- We work with shippers to optimize routes, reduce empty miles, and enhance performance
- Our **technology solutions** set us above traditional carriers
- <u>Unlimited supply</u> to navigate disruptions and peak events
- We execution from start to finish