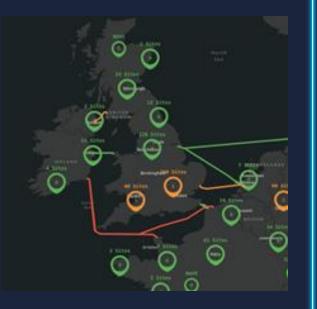

## 1. Our Transportation capacity in Europe

- 60-70k loads per week off peak, 110k+ in peak
- > 10k owned trailers
- > 20k carriers
- > 7k lanes
- Intermodal continues to expand on newer lanes and geographies