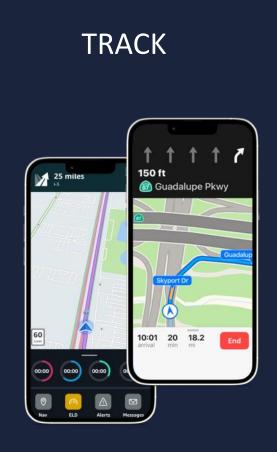

### **Introducing Amazon Freight**

- In 2019, Amazon saw an opportunity to leverage our technology, infrastructure, and extensive shipping experience to optimize our network
- We work with shippers to optimize routes, reduce empty miles, and enhance performance
- Our **technology solutions** set us above traditional carriers
- <u>Unlimited supply</u> to navigate disruptions and peak events
- We execution from start to finish